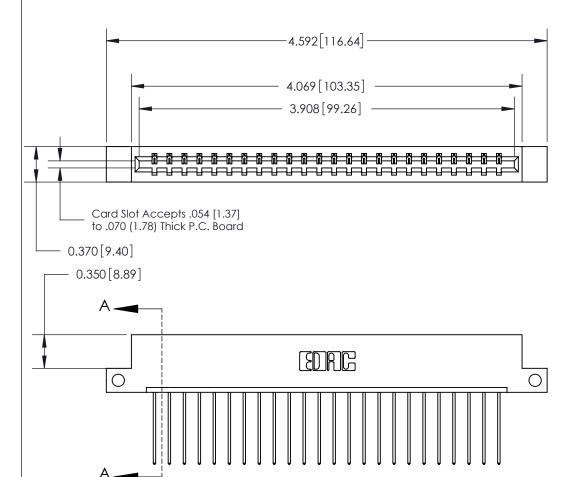

ORIGINAL

0.388 [9.86] Card Slot .160 [4.06] Point of Contact-

## See Accompanying Page for:

- **Bend Detail**
- **Mounting Options**

833 Series High Temp Card Edge Connector Part Number: 833-024-541-112

**EDAC INC** TORONTO, ONTARIO CANADA

THESE DRAWINGS AND SPECIFICATIONS ARE THE PROPERTY OF EDAC INC.,AND SHALL NOT BE REPRODUCED, OR COPIED OR USED AS THE BASIS FOR THE MANUFACTURE OR SALE OF APPARATUS WITHOUT WRITTEN PERMISSION.

| ACAD REFERENCE NO. | 833 ENG MASTER   |  |  |
|--------------------|------------------|--|--|
| DRAWN: J.LEE       | DATE: OCT. 14/09 |  |  |
| CHECKED:           | DATE:            |  |  |
| SCALE: NTS         | SHEET 1 OF 3     |  |  |
| DRAWING NUMBER     | ISSUE            |  |  |