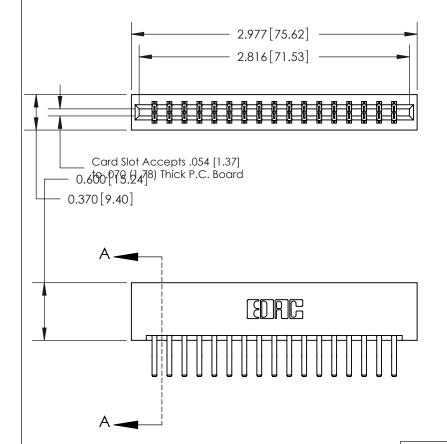

## **Contact Detail**

560-Extender Board Bend (Code 523 Contacts)

.156 [3.96] Contact Spacing x .200 [5.08] Row Spacing

THIS IS A C.A.D. GENERATED DRAWING DO NOT MAKE MANUAL REVISIONS TO MASTER.

ISSUE NUMBER