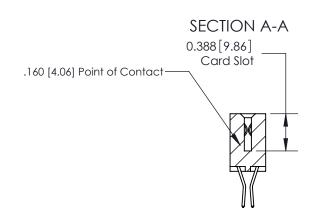

ORIGINAL (1)

ORIGINAL

| 833 Series High Temp Card Edge Connector<br>Contact Bend Detail |                                                                                                                                                                                                   | ACAD REFERENCE NO. | 833 ENG MASTER   |               |
|-----------------------------------------------------------------|---------------------------------------------------------------------------------------------------------------------------------------------------------------------------------------------------|--------------------|------------------|---------------|
|                                                                 |                                                                                                                                                                                                   | DRAWN: J.LEE       | DATE: OCT. 14/09 |               |
|                                                                 |                                                                                                                                                                                                   | CHECKED: DATE:     |                  |               |
| TORONTO, ONTARIO SH. CANADA OR MA                               | THESE DRAWINGS AND SPECIFICATIONS ARE THE PROPERTY OF EDAC INC., AND SHALL NOT BE REPRODUCED, OR COPIED OR USED AS THE BASIS FOR THE MANUFACTURE OR SALE OF APPARATUS WITHOUT WRITTEN PERMISSION. | SCALE: NTS         | SHEET 2          | 2 <b>OF</b> 3 |
|                                                                 |                                                                                                                                                                                                   | DRAWING NUMBER     |                  | ISSUE         |
|                                                                 |                                                                                                                                                                                                   | 833 Assembly       |                  | 1             |