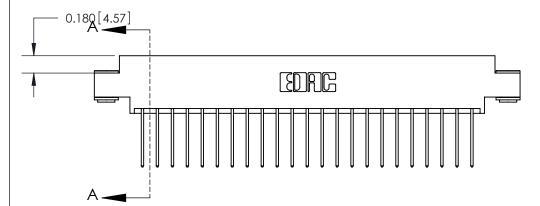

## **Contact Detail**

540-Wire Wrap .025 Sq.(0.64 Sq.) - Tail LG=.560(14.22)

.156 [3.96] Contact Spacing x .200 [5.08] Row Spacing

THIS IS A C.A.D. GENERATED DRAWING DO NOT MAKE MANUAL REVISIONS TO MASTER.

ISSUE NUMBER ORIGINAL

SECTION A-A 0.388 [9.86] Card Slot .160 [4.06] Point of Contact-