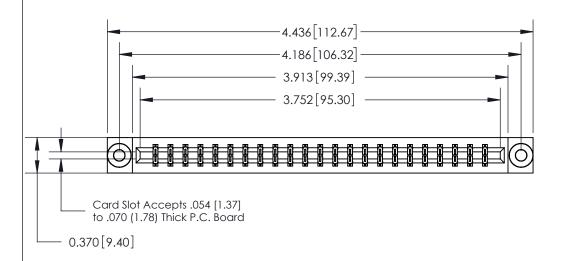

## **Contact Detail**

540-Wire Wrap .025 Sq.(0.64 Sq.) - Tail LG=.560(14.22)

.156 [3.96] Contact Spacing x .200 [5.08] Row Spacing

THIS IS A C.A.D. GENERATED DRAWING DO NOT MAKE MANUAL REVISIONS TO MASTER.

ISSUE NUMBER ORIGINAL

SECTION A-A 0.388 [9.86] Card Slot .160 [4.06] Point of Contact-

## **See Accompanying Page for:**

- **Bend Detail**
- **Mounting Options**

833 Series High Temp Card Edge Connector Part Number: 833-046-540-803

**EDAC INC** TORONTO, ONTARIO CANADA

THESE DRAWINGS AND SPECIFICATIONS ARE THE PROPERTY OF EDAC INC.,AND SHALL NOT BE REPRODUCED,OR COPIED OR USED AS THE BASIS FOR THE MANUFACTURE OR SALE OF APPARATUS WITHOUT WRITTEN PERMISSION.