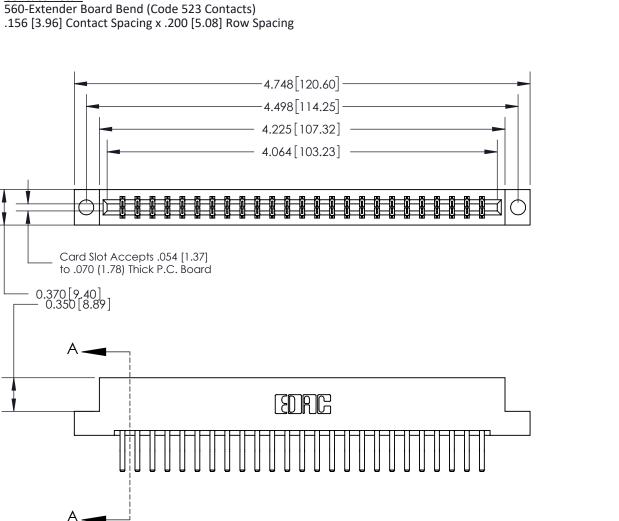

## See Accompanying Page for:

- Bend Detail
- **Mounting Options**

833 Series High Temp Card Edge Connector Part Number: 833-050-560-204

EDAC INC

TORONTO, ONTARIO

CANADA

YOUR CONNECTION TO QUALITY & SERVICE