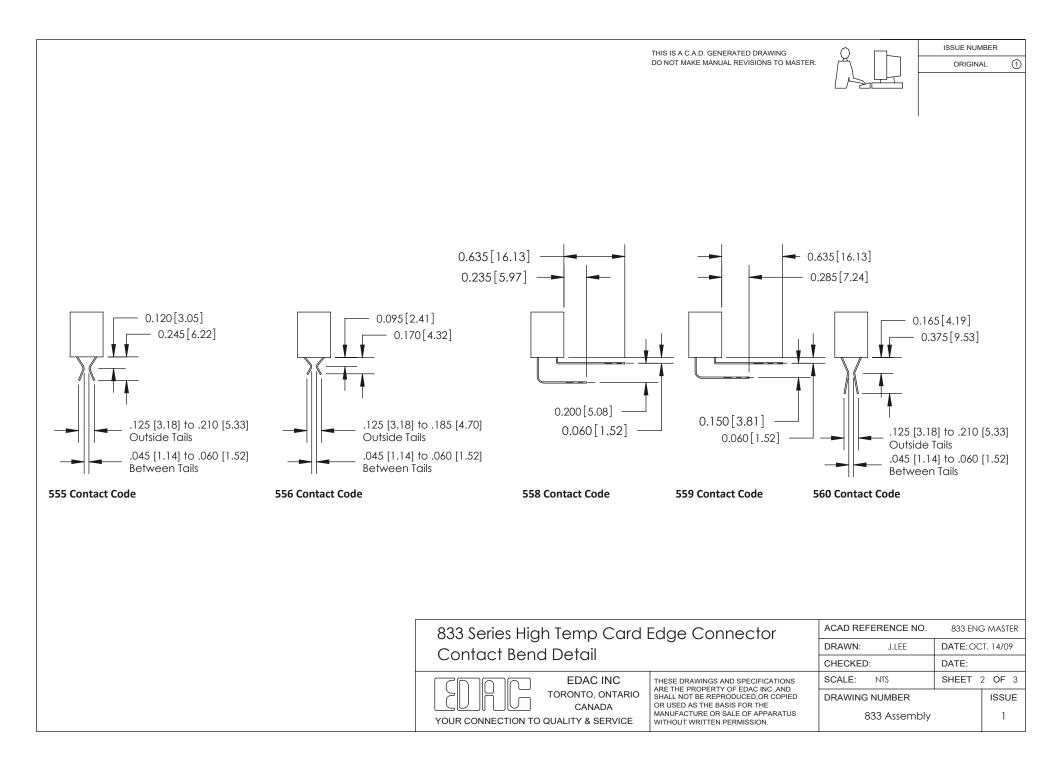

t Number: 833-050-560-204

EDAC INC

TORONTO, ONTARIO

CANADA

YOUR CONNECTION TO QUALITY & SERVICE

THESE DRAWINGS AND SPECIFICATIONS ARE THE PROPERTY OF EDAC INC., AND SHALL NOT BE REPRODUCED, OR COPIED OR USED AS THE BASIS FOR THE MANUFACTURE OR SALE OF APPARATUS WITHOUT WRITTEN PERMISSION.

.160 [4.06] Point of Contact-

|  | ACAD REFERENCE NO. | 833 ENG MASTER   |       |
|--|--------------------|------------------|-------|
|  | DRAWN: J.LEE       | DATE: OCT. 14/09 |       |
|  | CHECKED:           | DATE:            |       |
|  | SCALE: NTS         | SHEET            | OF 3  |
|  | DRAWING NUMBER     |                  | ISSUE |
|  | 833 Assembly       |                  | 1     |
|  |                    |                  |       |

SECTION A-A 0.388[9.86]

Card Slot

ORIGINAL 1