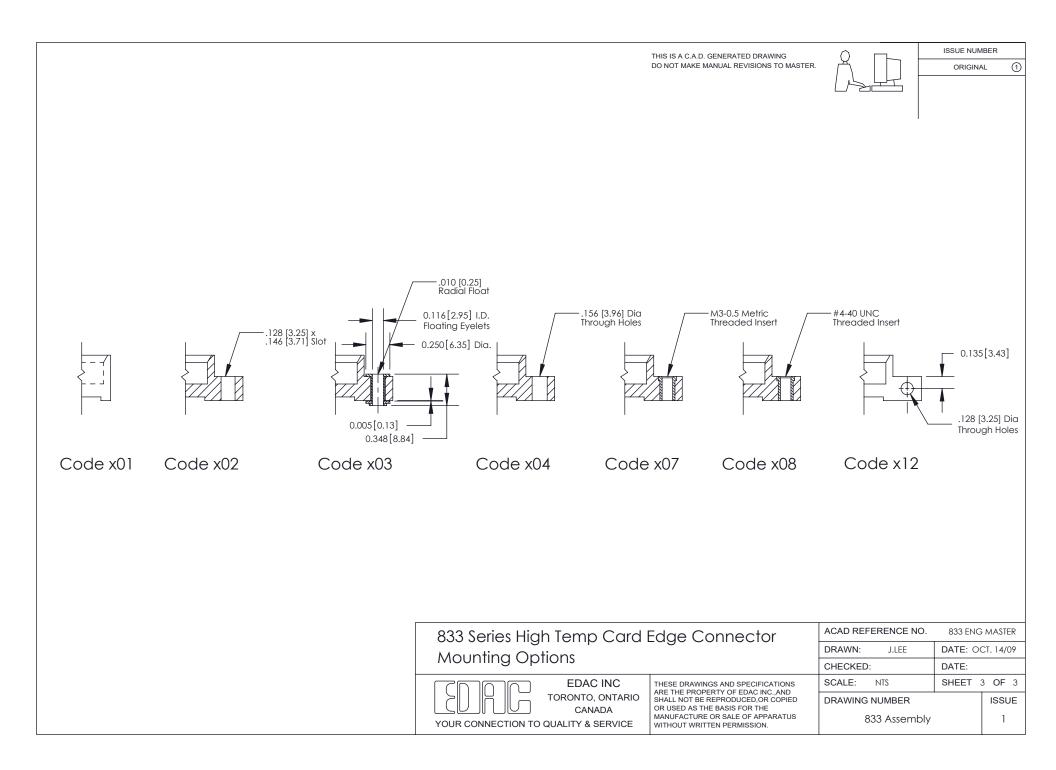

Number: 833-050-560-204

EDAC INC

TORONTO, ONTARIO

CANADA

YOUR CONNECTION TO QUALITY & SERVICE

THESE DRAWINGS AND SPECIFICATIONS ARE THE PROPERTY OF EDAC INC., AND SHALL NOT BE REPRODUCED, OR COPIED OR USED AS THE BASIS FOR THE MANUFACTURE OR SALE OF APPARATUS WITHOUT WRITTEN PERMISSION.

.160 [4.06] Point of Contact-

|  | ACAD REFERENCE NO. | 833 ENG MASTER   |       |
|--|--------------------|------------------|-------|
|  | DRAWN: J.LEE       | DATE: OCT. 14/09 |       |
|  | CHECKED:           | DATE:            |       |
|  | SCALE: NTS         | SHEET            | OF 3  |
|  | DRAWING NUMBER     |                  | ISSUE |
|  | 833 Assembly       |                  | 1     |
|  |                    |                  |       |

SECTION A-A 0.388[9.86]

Card Slot

ORIGINAL 1