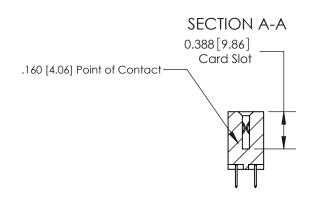

## **Contact Detail**

520-P.C. Tail .030x.018(0.76x0.46) - Tail LG=.175(4.45)

.156 [3.96] Contact Spacing x .200 [5.08] Row Spacing

THIS IS A C.A.D. GENERATED DRAWING DO NOT MAKE MANUAL REVISIONS TO MASTER.

## **See Accompanying Page for:**

- **Bend Detail**
- **Mounting Options**

833 Series High Temp Card Edge Connector Part Number: 833-052-520-203

**EDAC INC** TORONTO, ONTARIO CANADA

THESE DRAWINGS AND SPECIFICATIONS ARE THE PROPERTY OF EDAC INC.,AND SHALL NOT BE REPRODUCED, OR COPIED OR USED AS THE BASIS FOR THE MANUFACTURE OR SALE OF APPARATUS WITHOUT WRITTEN PERMISSION.