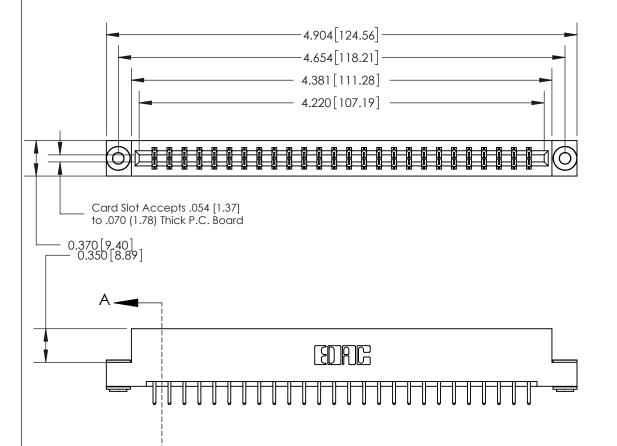

## **Contact Detail**

520-P.C. Tail .030x.018(0.76x0.46) - Tail LG=.175(4.45)

.156 [3.96] Contact Spacing x .200 [5.08] Row Spacing

THIS IS A C.A.D. GENERATED DRAWING DO NOT MAKE MANUAL REVISIONS TO MASTER.

## **See Accompanying Page for:**

- **Bend Detail**
- **Mounting Options**

833 Series High Temp Card Edge Connector Part Number: 833-052-520-203

**EDAC INC** TORONTO, ONTARIO CANADA

THESE DRAWINGS AND SPECIFICATIONS ARE THE PROPERTY OF EDAC INC.,AND SHALL NOT BE REPRODUCED, OR COPIED OR USED AS THE BASIS FOR THE MANUFACTURE OR SALE OF APPARATUS WITHOUT WRITTEN PERMISSION.

| ACAD REFERENCE NO. | 833 ENG MASTER   |  |  |
|--------------------|------------------|--|--|
| DRAWN: J.LEE       | DATE: OCT. 14/09 |  |  |
| CHECKED:           | DATE:            |  |  |
| SCALE: NTS         | SHEET 1 OF 3     |  |  |
| DRAWING NUMBER     | ISSUE            |  |  |
| 833 Assembly       | 1                |  |  |