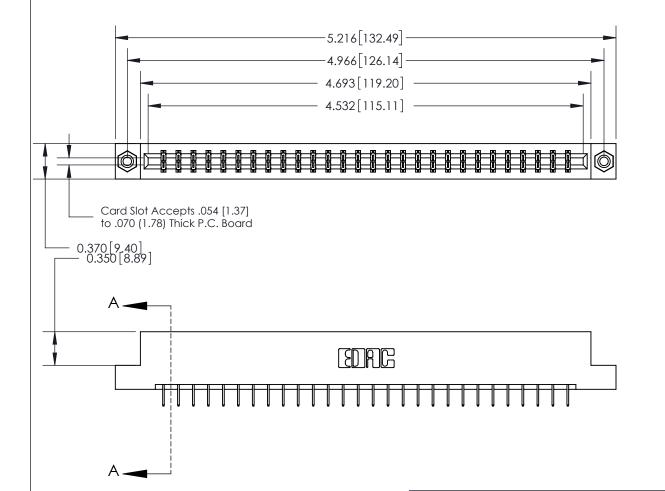

ISSUE NUMBER ORIGINAL

SECTION A-A 0.388 [9.86] Card Slot .160 [4.06] Point of Contact-

## **See Accompanying Page for:**

- **Bend Detail**
- **Mounting Options**

833 Series High Temp Card Edge Connector Part Number: 833-056-524-208

**EDAC INC** TORONTO, ONTARIO CANADA

THESE DRAWINGS AND SPECIFICATIONS ARE THE PROPERTY OF EDAC INC.,AND SHALL NOT BE REPRODUCED, OR COPIED OR USED AS THE BASIS FOR THE MANUFACTURE OR SALE OF APPARATUS WITHOUT WRITTEN PERMISSION.