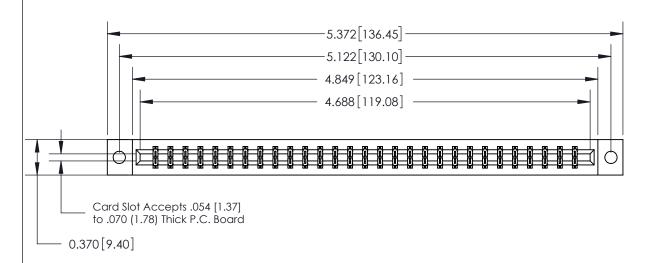

## **See Accompanying Page for:**

- **Bend Detail**
- **Mounting Options**

833 Series High Temp Card Edge Connector Part Number: 833-058-555-802

**EDAC INC** TORONTO, ONTARIO CANADA

THESE DRAWINGS AND SPECIFICATIONS ARE THE PROPERTY OF EDAC INC.,AND SHALL NOT BE REPRODUCED, OR COPIED OR USED AS THE BASIS FOR THE MANUFACTURE OR SALE OF APPARATUS WITHOUT WRITTEN PERMISSION.

| ACAD REFERENCE NO. | 833 ENG MASTER   |  |  |
|--------------------|------------------|--|--|
| DRAWN: J.LEE       | DATE: OCT. 14/09 |  |  |
| CHECKED:           | DATE:            |  |  |
| SCALE: NTS         | SHEET 1 OF 3     |  |  |
| DRAWING NUMBER     | ISSUE            |  |  |
| 833 Assembly       | 1                |  |  |