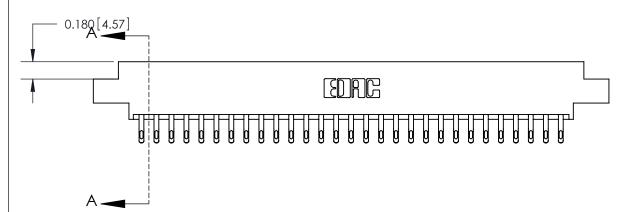

## **Contact Detail**

555-Extender Board Bend (Code 500 Contacts)

.156 [3.96] Contact Spacing x .200 [5.08] Row Spacing

THIS IS A C.A.D. GENERATED DRAWING DO NOT MAKE MANUAL REVISIONS TO MASTER.

ISSUE NUMBER