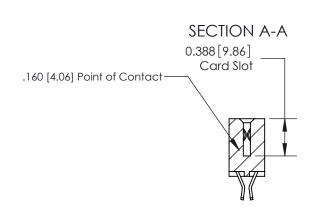

ORIGINAL (1)

ORIGINAL

| 833 Series High Temp Card Edge Connector<br>Contact Bend Detail |                                                                                                                                                                                                 | ACAD REFERENCE NO. | 833 ENG MASTER   |               |
|-----------------------------------------------------------------|-------------------------------------------------------------------------------------------------------------------------------------------------------------------------------------------------|--------------------|------------------|---------------|
|                                                                 |                                                                                                                                                                                                 | DRAWN: J.LEE       | DATE: OCT. 14/09 |               |
|                                                                 |                                                                                                                                                                                                 | CHECKED: DATE:     |                  |               |
| TORONTO, ONTARIO CANADA                                         | THESE DRAWINGS AND SPECIFICATIONS ARE THE PROPERTY OF EDAC INC.,AND SHALL NOT BE REPRODUCED,OR COPIED OR USED AS THE BASIS FOR THE MANUFACTURE OR SALE OF APPARATUS WITHOUT WRITTEN PERMISSION. | SCALE: NTS         | SHEET 2          | 2 <b>OF</b> 3 |
|                                                                 |                                                                                                                                                                                                 | DRAWING NUMBER     |                  | ISSUE         |
|                                                                 |                                                                                                                                                                                                 | 833 Assembly       |                  | 1             |