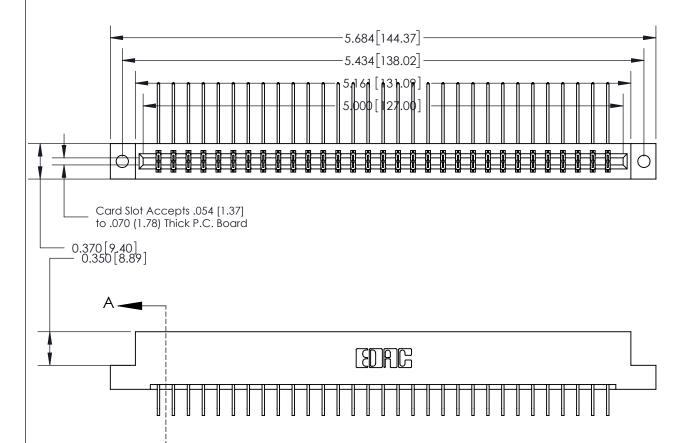

## **See Accompanying Page for:**

- **Bend Detail**
- **Mounting Options**

833 Series High Temp Card Edge Connector Part Number: 833-062-558-202

**EDAC INC** TORONTO, ONTARIO CANADA

THESE DRAWINGS AND SPECIFICATIONS ARE THE PROPERTY OF EDAC INC.,AND SHALL NOT BE REPRODUCED, OR COPIED OR USED AS THE BASIS FOR THE MANUFACTURE OR SALE OF APPARATUS WITHOUT WRITTEN PERMISSION.

| ACAD REFERENCE NO. | 833 ENG MASTER   |  |  |
|--------------------|------------------|--|--|
| DRAWN: J.LEE       | DATE: OCT. 14/09 |  |  |
| CHECKED:           | DATE:            |  |  |
| SCALE: NTS         | SHEET 1 OF 3     |  |  |
| DRAWING NUMBER     | ISSUE            |  |  |
| 833 Assembly       | 1                |  |  |