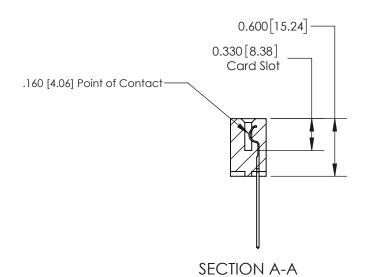

## **Contact Detail**

541-Wire Wrap .025 Sq.(0.64 Sq.) - Tail LG=.750(19.05) .156 [3.96] Contact Spacing x .200 [5.08] Row Spacing

-3.402[86.41]--3.092[78.54]-2.806 [71.27] -2.660 [67.56] Card Slot Accepts .054 [1.37] to .070 [1.78] Thick P.C. Board 0.370 [9.40]