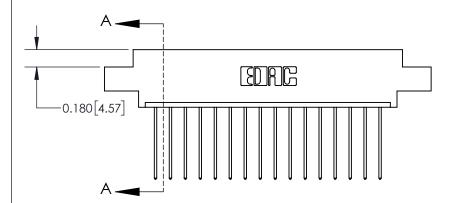

## **Contact Detail**

541-Wire Wrap .025 Sq.(0.64 Sq.) - Tail LG=.750(19.05) .156 [3.96] Contact Spacing x .200 [5.08] Row Spacing

-3.402[86.41]--3.092[78.54]-2.806 [71.27] -2.660 [67.56] Card Slot Accepts .054 [1.37] to .070 [1.78] Thick P.C. Board 0.370 [9.40]

THIS IS A C.A.D. GENERATED DRAWING DO NOT MAKE MANUAL REVISIONS TO MASTER.

ISSUE NUMBER ORIGINAL

**See Accompanying Page for: Contact Bend Details** 

837/887 Series High Temp Card Edge Connector Part Number: 837-016-541-607