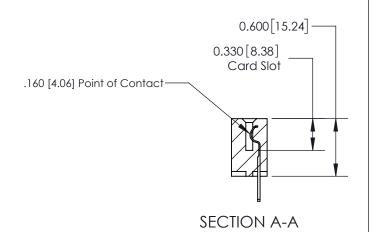

ISSUE NUMBER

ORIGINAL

1

| 837/887 Series High Temp Card Edge Connector<br>Contact Bend Detail |                                                                                                        | ACAD REFERENCE NO. | 837 ENG MASTER   |               |
|---------------------------------------------------------------------|--------------------------------------------------------------------------------------------------------|--------------------|------------------|---------------|
|                                                                     |                                                                                                        | DRAWN: J.LEE       | DATE: OCT. 06/09 |               |
|                                                                     |                                                                                                        | CHECKED:           | DATE:            |               |
| EDAC INC                                                            |                                                                                                        | SCALE: NTS         | SHEET            | 2 <b>OF</b> 2 |
| TORONTO, ONTARIO CANADA  CANADA  ARE THE FROM                       | ARE THE PROPERTY OF EDAC INC.,AND<br>SHALL NOT BE REPRODUCED,OR COPIED<br>OR USED AS THE BASIS FOR THE | DRAWING NUMBER     | •                | ISSUE         |
|                                                                     | MANUFACTURE OR SALE OF APPARATUS WITHOUT WRITTEN PERMISSION.                                           | 837 Assembly       |                  | 1             |