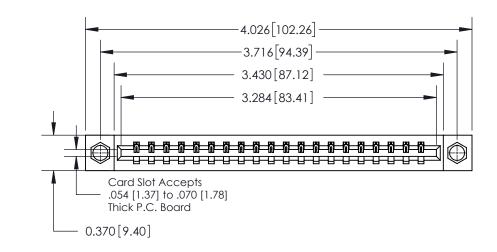

ISSUE NUMBER

ORIGINAL

**See Accompanying Page for:** 

**Contact Bend Details** 

| 837/887 Series High Temp Card Edge Connector |
|----------------------------------------------|
| Part Number: 837-020-500-607                 |