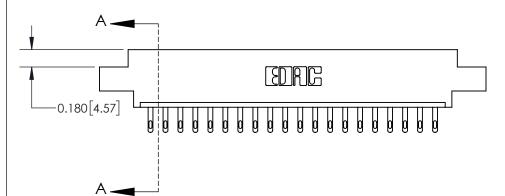

ISSUE NUMBER

ORIGINAL

**See Accompanying Page for:** 

**Contact Bend Details** 

| 837/887 Series High Temp Card Edge Connector |
|----------------------------------------------|
| Part Number: 837-020-500-607                 |