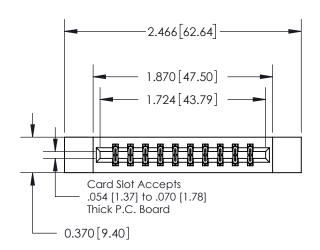

ISSUE NUMBER

1

ORIGINAL

| 837/887 Series High Temp Card Edge Connector |
|----------------------------------------------|
| Part Number: 837-020-555-212                 |

**EDAC INC** TORONTO, ONTARIO CANADA

THESE DRAWINGS AND SPECIFICATIONS ARE THE PROPERTY OF EDAC INC.,AND SHALL NOT BE REPRODUCED, OR COPIED OR USED AS THE BASIS FOR THE MANUFACTURE OR SALE OF APPARATUS WITHOUT WRITTEN PERMISSION.

| ACAD REFERENCE NO. | 837 ENG MASTER   |  |  |
|--------------------|------------------|--|--|
| DRAWN: J.LEE       | DATE: OCT. 06/09 |  |  |
| CHECKED:           | DATE:            |  |  |
| SCALE: NTS         | SHEET 1 OF 2     |  |  |
| DRAWING NUMBER     | ISSUE            |  |  |
| 837 Assembly       | 1                |  |  |