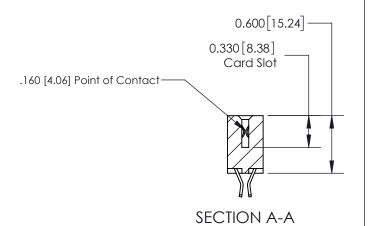

## **Contact Detail**

555-Extender Board Bend (Code 500 Contacts)

.156 [3.96] Contact Spacing x .200 [5.08] Row Spacing

**See Accompanying Page for:** 

**Contact Bend Details** 

THIS IS A C.A.D. GENERATED DRAWING DO NOT MAKE MANUAL REVISIONS TO MASTER.

ISSUE NUMBER

ORIGINAL

1

| 837/887 Series High Temp Card Edge Connector<br>Contact Bend Detail |                                                                                                                                                                                                 | ACAD REFERENCE NO. | 837 ENG MASTER   |               |
|---------------------------------------------------------------------|-------------------------------------------------------------------------------------------------------------------------------------------------------------------------------------------------|--------------------|------------------|---------------|
|                                                                     |                                                                                                                                                                                                 | DRAWN: J.LEE       | DATE: OCT. 06/09 |               |
|                                                                     |                                                                                                                                                                                                 | CHECKED:           | DATE:            |               |
| EDAC INC                                                            | THESE DRAWINGS AND SPECIFICATIONS ARE THE PROPERTY OF EDAC INC.,AND SHALL NOT BE REPRODUCED,OR COPIED OR USED AS THE BASIS FOR THE MANUFACTURE OR SALE OF APPARATUS WITHOUT WRITTEN PERMISSION. | SCALE: NTS         | SHEET            | 2 <b>OF</b> 2 |
| TORONTO, ONTARIO CANADA                                             |                                                                                                                                                                                                 | DRAWING NUMBER     | •                | ISSUE         |
| M CANADA                                                            |                                                                                                                                                                                                 | 837 Assembly       |                  | 1             |