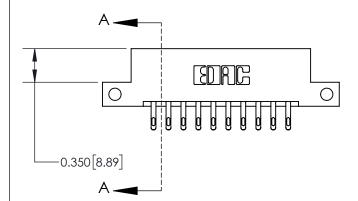

**Mounting Option** 

12-.128 (3.25) Dia. Side Mounting Holes

ISSUE NUMBER

1

ORIGINAL

| 837/887 Series High Temp Card Edge Connector |
|----------------------------------------------|
| Part Number: 837-020-555-212                 |

**EDAC INC** TORONTO, ONTARIO CANADA

THESE DRAWINGS AND SPECIFICATIONS ARE THE PROPERTY OF EDAC INC.,AND SHALL NOT BE REPRODUCED, OR COPIED OR USED AS THE BASIS FOR THE MANUFACTURE OR SALE OF APPARATUS WITHOUT WRITTEN PERMISSION.

| ACAD REFERENCE NO. | 837 ENG MASTER   |  |  |
|--------------------|------------------|--|--|
| DRAWN: J.LEE       | DATE: OCT. 06/09 |  |  |
| CHECKED:           | DATE:            |  |  |
| SCALE: NTS         | SHEET 1 OF 2     |  |  |
| DRAWING NUMBER     | ISSUE            |  |  |
| 837 Assembly       | 1                |  |  |