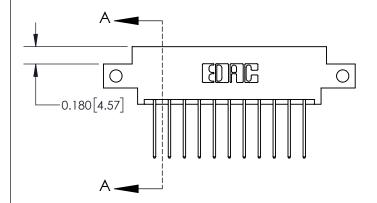

**Mounting Option** 

12-.128 (3.25) Dia. Side Mounting Holes

## **Contact Detail**

540-Wire Wrap .025 Sq.(0.64 Sq.) - Tail LG=.560(14.22) .156 [3.96] Contact Spacing x .200 [5.08] Row Spacing

**See Accompanying Page for: Contact Bend Details** 

THIS IS A C.A.D. GENERATED DRAWING DO NOT MAKE MANUAL REVISIONS TO MASTER.