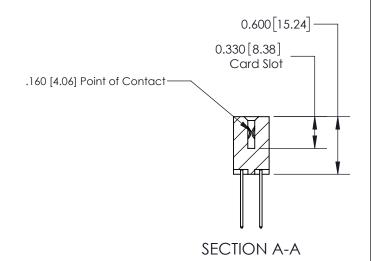

ISSUE NUMBER

ORIGINAL

1

| 837/887 Series High Temp Card Edge Connector<br>Contact Bend Detail |                                                                                                                                     | ACAD REFERENCE NO. | 837 ENG MASTER   |               |
|---------------------------------------------------------------------|-------------------------------------------------------------------------------------------------------------------------------------|--------------------|------------------|---------------|
|                                                                     |                                                                                                                                     | DRAWN: J.LEE       | DATE: OCT. 06/09 |               |
|                                                                     |                                                                                                                                     | CHECKED:           | DATE:            |               |
| EDAC INC                                                            | THESE DRAWINGS AND SPECIFICATIONS ARE THE PROPERTY OF EDAC INC.,AND SHALL NOT BE REPRODUCED, OR COPIED OR USED AS THE BASIS FOR THE | SCALE: NTS         | SHEET            | 2 <b>OF</b> 2 |
| TORONTO, ONTARIO CANADA                                             |                                                                                                                                     | DRAWING NUMBER     | •                | ISSUE         |
| YOUR CONNECTION TO QUALITY & SERVICE                                | MANUFACTURE OR SALE OF APPARATUS WITHOUT WRITTEN PERMISSION.                                                                        | 837 Assembly       |                  | 1             |