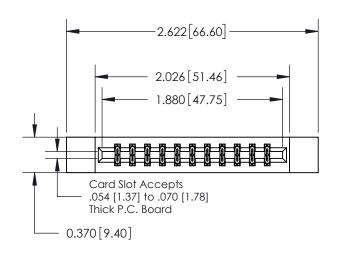

ISSUE NUMBER

ORIGINAL

837/887 Series High Temp Card Edge Connector Part Number: 837-022-540-812

YOUR CONNECTION TO QUALITY & SERVICE

**EDAC INC** TORONTO, ONTARIO CANADA

THESE DRAWINGS AND SPECIFICATIONS ARE THE PROPERTY OF EDAC INC.,AND SHALL NOT BE REPRODUCED, OR COPIED OR USED AS THE BASIS FOR THE MANUFACTURE OR SALE OF APPARATUS WITHOUT WRITTEN PERMISSION.

| ACAD REFERENCE NO. 837 ENG MAST |                  |  |  |
|---------------------------------|------------------|--|--|
| DRAWN: J.LEE                    | DATE: OCT. 06/09 |  |  |
| CHECKED:                        | DATE:            |  |  |
| SCALE: NTS                      | SHEET 1 OF 2     |  |  |
| DRAWING NUMBER                  | ISSUE            |  |  |
| 837 Assembly                    | 1                |  |  |