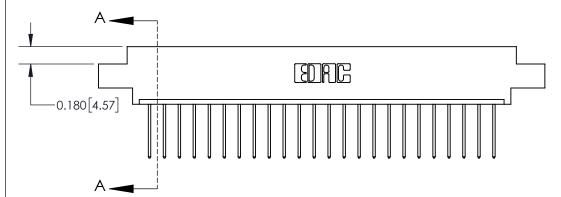

ISSUE NUMBER ORIGINAL

**See Accompanying Page for:** 

**Contact Bend Details** 

837/887 Series High Temp Card Edge Connector Part Number: 837-024-540-608

**EDAC INC** TORONTO, ONTARIO CANADA

THESE DRAWINGS AND SPECIFICATIONS ARE THE PROPERTY OF EDAC INC.,AND SHALL NOT BE REPRODUCED, OR COPIED OR USED AS THE BASIS FOR THE MANUFACTURE OR SALE OF APPARATUS WITHOUT WRITTEN PERMISSION.