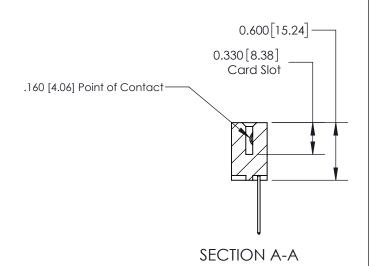

ISSUE NUMBER

ORIGINAL

1

| 837/887 Series High Temp Card Edge Connector<br>Contact Bend Detail |                                                                                                                                                              | ACAD REFERENCE NO. | 837 ENG MASTER   |               |
|---------------------------------------------------------------------|--------------------------------------------------------------------------------------------------------------------------------------------------------------|--------------------|------------------|---------------|
|                                                                     |                                                                                                                                                              | DRAWN: J.LEE       | DATE: OCT. 06/09 |               |
|                                                                     |                                                                                                                                                              | CHECKED:           | DATE:            |               |
| EDAC INC                                                            | TORONTO, ONTARIO CANADA  ARE THE PROPERTY OF EDAC INC., AND SHALL NOT BE REPRODUCED, OR COPIED OR USED AS THE BASIS FOR THE MANUFACTURE OR SALE OF APPARATUS | SCALE: NTS         | SHEET            | 2 <b>OF</b> 2 |
| TORONTO, ONTARIO                                                    |                                                                                                                                                              | DRAWING NUMBER     | •                | ISSUE         |
| YOUR CONNECTION TO QUALITY & SERVICE                                |                                                                                                                                                              | 837 Assembly       |                  | 1             |