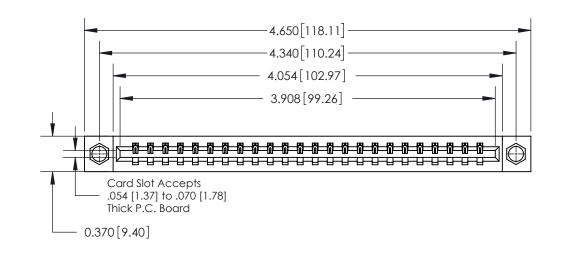

**Mounting Option** 

08-#4-40 Unified Threaded Inserts

## **Contact Detail**

540-Wire Wrap .025 Sq.(0.64 Sq.) - Tail LG=.560(14.22)

.156 [3.96] Contact Spacing x .200 [5.08] Row Spacing

THIS IS A C.A.D. GENERATED DRAWING DO NOT MAKE MANUAL REVISIONS TO MASTER.

ISSUE NUMBER ORIGINAL

**See Accompanying Page for:** 

**Contact Bend Details** 

837/887 Series High Temp Card Edge Connector Part Number: 837-024-540-608

**EDAC INC** TORONTO, ONTARIO CANADA

THESE DRAWINGS AND SPECIFICATIONS ARE THE PROPERTY OF EDAC INC.,AND SHALL NOT BE REPRODUCED, OR COPIED OR USED AS THE BASIS FOR THE MANUFACTURE OR SALE OF APPARATUS WITHOUT WRITTEN PERMISSION.