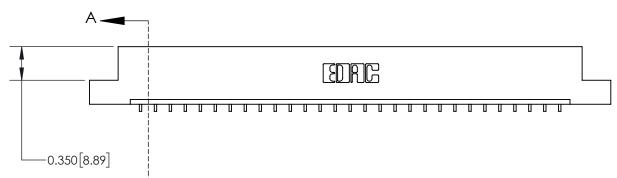

**See Accompanying Page for:** 

**Contact Bend Details** 

837/887 Series High Temp Card Edge Connector Part Number: 837-029-559-108

YOUR CONNECTION TO QUALITY & SERVICE

**EDAC INC** TORONTO, ONTARIO CANADA