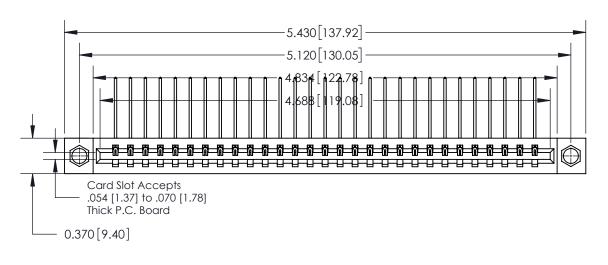

**Mounting Option** 

08-#4-40 Unified Threaded Inserts

**See Accompanying Page for:** 

**Contact Bend Details** 

837/887 Series High Temp Card Edge Connector Part Number: 837-029-559-108

YOUR CONNECTION TO QUALITY & SERVICE

**EDAC INC** TORONTO, ONTARIO CANADA