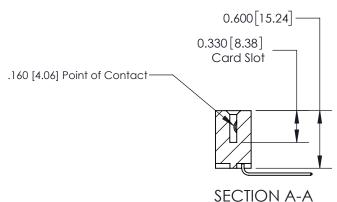

## **Contact Detail**

559-90 Degree Bend (Code 541 Contacts)

.156 [3.96] Contact Spacing x .200 [5.08] Row Spacing

THIS IS A C.A.D. GENERATED DRAWING DO NOT MAKE MANUAL REVISIONS TO MASTER.

ISSUE NUMBER

ORIGINAL