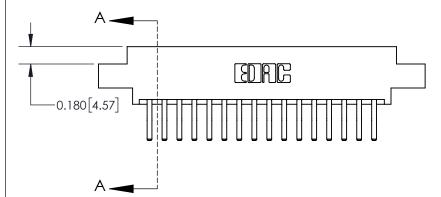

0.600 [15.24] 0.330[8.38] Card Slot .160 [4.06] Point of Contact SECTION A-A

**See Accompanying Page for:** 

**Contact Bend Details** 

837/887 Series High Temp Card Edge Connector Part Number: 837-032-560-804

ISSUE NUMBER

ORIGINAL

1

| 837/887 Series High Temp Card Edge Connector<br>Contact Bend Detail |                                                                                                                                                                                                 | ACAD REFERENCE NO. | 837 ENG MASTER   |               |
|---------------------------------------------------------------------|-------------------------------------------------------------------------------------------------------------------------------------------------------------------------------------------------|--------------------|------------------|---------------|
|                                                                     |                                                                                                                                                                                                 | DRAWN: J.LEE       | DATE: OCT. 06/09 |               |
|                                                                     |                                                                                                                                                                                                 | CHECKED:           | DATE:            |               |
| EDAC INC                                                            | THESE DRAWINGS AND SPECIFICATIONS ARE THE PROPERTY OF EDAC INC.,AND SHALL NOT BE REPRODUCED,OR COPIED OR USED AS THE BASIS FOR THE MANUFACTURE OR SALE OF APPARATUS WITHOUT WRITTEN PERMISSION. | SCALE: NTS         | SHEET            | 2 <b>OF</b> 2 |
| TORONTO, ONTARIO CANADA                                             |                                                                                                                                                                                                 | DRAWING NUMBER     | •                | ISSUE         |
| YOUR CONNECTION TO QUALITY & SERVICE                                |                                                                                                                                                                                                 | 837 Assembly       |                  | 1             |