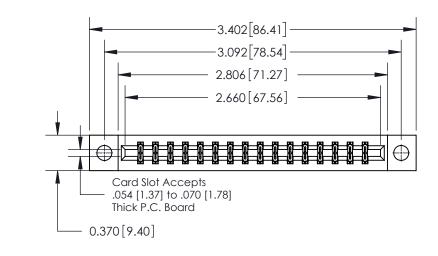

**Mounting Option** 

04-.156 (3.96) Dia. Mounting Holes

## **Contact Detail**

560-Extender Board Bend (Code 523 Contacts)

.156 [3.96] Contact Spacing x .200 [5.08] Row Spacing

THIS IS A C.A.D. GENERATED DRAWING DO NOT MAKE MANUAL REVISIONS TO MASTER.

ISSUE NUMBER ORIGINAL

0.600 [15.24] 0.330[8.38] Card Slot .160 [4.06] Point of Contact SECTION A-A

**See Accompanying Page for:** 

**Contact Bend Details** 

837/887 Series High Temp Card Edge Connector Part Number: 837-032-560-804