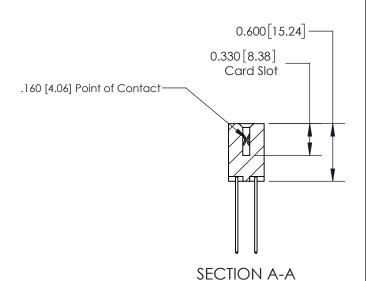

837 ENG MASTER

ACAD REFERENCE NO.

**See Accompanying Page for:** 

**Contact Bend Details** 

ISSUE NUMBER

ORIGINAL

1

| 837/887 Series High Temp Co                                           | ACAD REFERENCE NO.                                                                                                                                                                              | 837 ENG MASTER |                  |               |
|-----------------------------------------------------------------------|-------------------------------------------------------------------------------------------------------------------------------------------------------------------------------------------------|----------------|------------------|---------------|
| Contact Bend Detail                                                   |                                                                                                                                                                                                 | DRAWN: J.LEE   | DATE: OCT. 06/09 |               |
|                                                                       |                                                                                                                                                                                                 | CHECKED: DATE: |                  |               |
| EDAC INC TORONTO, ONTARIO CANADA YOUR CONNECTION TO QUALITY & SERVICE | THESE DRAWINGS AND SPECIFICATIONS ARE THE PROPERTY OF EDAC INC.,AND SHALL NOT BE REPRODUCED,OR COPIED OR USED AS THE BASIS FOR THE MANUFACTURE OR SALE OF APPARATUS WITHOUT WRITTEN PERMISSION. | SCALE: NTS     | SHEET            | 2 <b>OF</b> 2 |
|                                                                       |                                                                                                                                                                                                 | DRAWING NUMBER | •                | ISSUE         |
|                                                                       |                                                                                                                                                                                                 | 837 Assembly   |                  | 1             |