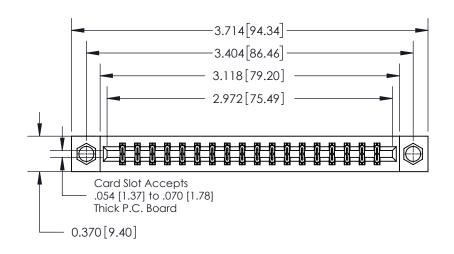

ISSUE NUMBER

ORIGINAL

837/887 Series High Temp Card Edge Connector Part Number: 837-036-541-207

YOUR CONNECTION TO QUALITY & SERVICE

**EDAC INC** TORONTO, ONTARIO CANADA

THESE DRAWINGS AND SPECIFICATIONS ARE THE PROPERTY OF EDAC INC., AND SHALL NOT BE REPRODUCED, OR COPIED OR USED AS THE BASIS FOR THE MANUFACTURE OR SALE OF APPARATUS WITHOUT WRITTEN PERMISSION.

## **Contact Detail**

541-Wire Wrap .025 Sq.(0.64 Sq.) - Tail LG=.750(19.05) .156 [3.96] Contact Spacing x .200 [5.08] Row Spacing

THIS IS A C.A.D. GENERATED DRAWING DO NOT MAKE MANUAL REVISIONS TO MASTER.