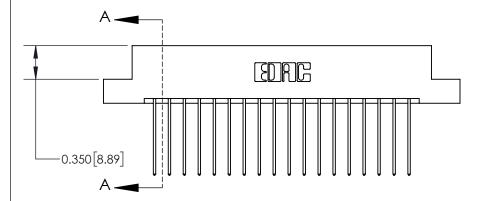

**Mounting Option** 

07-M3-0.5 Metric Threaded Inserts

## **Contact Detail**

541-Wire Wrap .025 Sq.(0.64 Sq.) - Tail LG=.750(19.05) .156 [3.96] Contact Spacing x .200 [5.08] Row Spacing





THIS IS A C.A.D. GENERATED DRAWING DO NOT MAKE MANUAL REVISIONS TO MASTER.



ISSUE NUMBER

ORIGINAL



837/887 Series High Temp Card Edge Connector Part Number: 837-036-541-207

YOUR CONNECTION TO QUALITY & SERVICE

**EDAC INC** TORONTO, ONTARIO CANADA

THESE DRAWINGS AND SPECIFICATIONS ARE THE PROPERTY OF EDAC INC., AND SHALL NOT BE REPRODUCED, OR COPIED OR USED AS THE BASIS FOR THE MANUFACTURE OR SALE OF APPARATUS WITHOUT WRITTEN PERMISSION.

| DRAWN: J.LEE   | DATE: OCT. 06/09 |               |  |
|----------------|------------------|---------------|--|
| CHECKED:       | DATE:            |               |  |
| SCALE: NTS     | SHEET            | 1 <b>OF</b> 2 |  |
| DRAWING NUMBER |                  | ISSUE         |  |
| 837 Assembly   |                  | 1             |  |

837 E