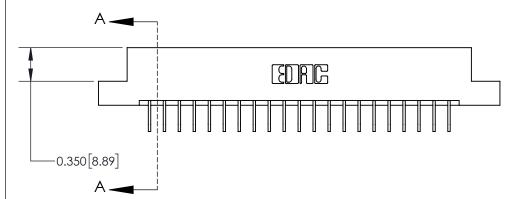

**Mounting Option** 

04-.156 (3.96) Dia. Mounting Holes

**See Accompanying Page for:** 

**Contact Bend Details** 

837/887 Series High Temp Card Edge Connector Part Number: 837-042-558-204

**EDAC INC** TORONTO, ONTARIO CANADA

THESE DRAWINGS AND SPECIFICATIONS ARE THE PROPERTY OF EDAC INC.,AND SHALL NOT BE REPRODUCED, OR COPIED OR USED AS THE BASIS FOR THE MANUFACTURE OR SALE OF APPARATUS WITHOUT WRITTEN PERMISSION.

| ACAD REFERENCE NO. | 837 ENG MASTER   |  |  |
|--------------------|------------------|--|--|
| DRAWN: J.LEE       | DATE: OCT. 06/09 |  |  |
| CHECKED:           | DATE:            |  |  |
| SCALE: NTS         | SHEET 1 OF 2     |  |  |
| DRAWING NUMBER     | ISSUE            |  |  |
| 837 Assembly       | 1                |  |  |