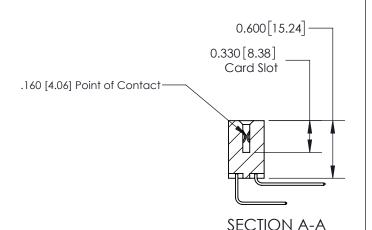

## **Contact Detail**

558-90 Degree Bend (Code 541 Contacts)

.156 [3.96] Contact Spacing x .200 [5.08] Row Spacing

THIS IS A C.A.D. GENERATED DRAWING DO NOT MAKE MANUAL REVISIONS TO MASTER.

ISSUE NUMBER

ORIGINAL

ISSUE NUMBER

ORIGINAL

1

| 837/887 Series High Temp Card Edge Connector<br>Contact Bend Detail |                                                              | ACAD REFERENCE NO. | 837 ENG MASTER   |               |
|---------------------------------------------------------------------|--------------------------------------------------------------|--------------------|------------------|---------------|
|                                                                     |                                                              | DRAWN: J.LEE       | DATE: OCT. 06/09 |               |
|                                                                     |                                                              | CHECKED:           | DATE:            |               |
| EDAC INC                                                            | ARE THE PROPERTY OF EDAC INC. AND                            | SCALE: NTS         | SHEET            | 2 <b>OF</b> 2 |
| TORONTO, ONTARIO CANADA                                             |                                                              | DRAWING NUMBER     | •                | ISSUE         |
| YOUR CONNECTION TO QUALITY & SERVICE                                | MANUFACTURE OR SALE OF APPARATUS WITHOUT WRITTEN PERMISSION. | 837 Assembly       |                  | 1             |