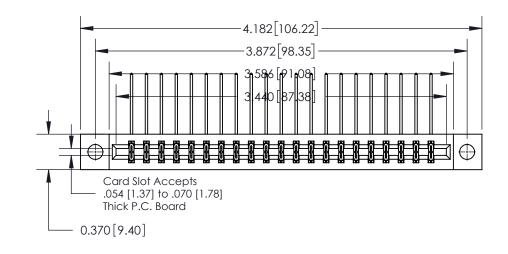

**See Accompanying Page for:** 

**Contact Bend Details** 

837/887 Series High Temp Card Edge Connector Part Number: 837-042-558-204

**EDAC INC** TORONTO, ONTARIO CANADA

THESE DRAWINGS AND SPECIFICATIONS ARE THE PROPERTY OF EDAC INC.,AND SHALL NOT BE REPRODUCED, OR COPIED OR USED AS THE BASIS FOR THE MANUFACTURE OR SALE OF APPARATUS WITHOUT WRITTEN PERMISSION.

| ACAD REFERENCE NO. | 837 ENG MASTER   |  |  |
|--------------------|------------------|--|--|
| DRAWN: J.LEE       | DATE: OCT. 06/09 |  |  |
| CHECKED:           | DATE:            |  |  |
| SCALE: NTS         | SHEET 1 OF 2     |  |  |
| DRAWING NUMBER     | ISSUE            |  |  |
| 837 Assembly       | 1                |  |  |