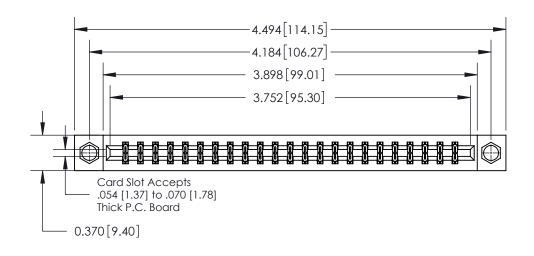

## **Contact Detail**

540-Wire Wrap .025 Sq.(0.64 Sq.) - Tail LG=.560(14.22)

.156 [3.96] Contact Spacing x .200 [5.08] Row Spacing

THIS IS A C.A.D. GENERATED DRAWING DO NOT MAKE MANUAL REVISIONS TO MASTER.

ISSUE NUMBER

ORIGINAL

**See Accompanying Page for:** 

**Contact Bend Details** 

| 837/887 Series High Temp Card Edge Connector |
|----------------------------------------------|
| Part Number: 837-046-540-807                 |