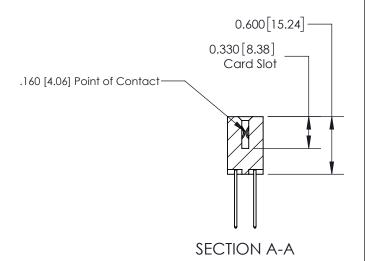

ISSUE NUMBER

ORIGINAL

1

| 837/887 Series High Temp Card Edge Connector<br>Contact Bend Detail |                                                                                                        | ACAD REFERENCE NO. | 837 ENG MASTER   |               |
|---------------------------------------------------------------------|--------------------------------------------------------------------------------------------------------|--------------------|------------------|---------------|
|                                                                     |                                                                                                        | DRAWN: J.LEE       | DATE: OCT. 06/09 |               |
|                                                                     |                                                                                                        | CHECKED:           | DATE:            |               |
| EDAC INC                                                            | THESE DRAWINGS AND SPECIFICATIONS                                                                      | SCALE: NTS         | SHEET            | 2 <b>OF</b> 2 |
| TORONTO, ONTARIO CANADA                                             | ARE THE PROPERTY OF EDAC INC.,AND<br>SHALL NOT BE REPRODUCED,OR COPIED<br>OR USED AS THE BASIS FOR THE | DRAWING NUMBER     | •                | ISSUE         |
| YOUR CONNECTION TO QUALITY & SERVICE                                | MANUFACTURE OR SALE OF APPARATUS WITHOUT WRITTEN PERMISSION.                                           | 837 Assembly       |                  | 1             |