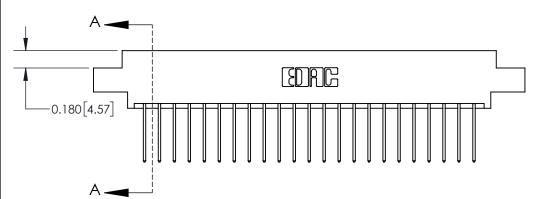

ISSUE NUMBER

ORIGINAL

1

| 837/887 Series High Temp Card Edge Connector<br>Contact Bend Detail |                                                                                                        | ACAD REFERENCE NO. | 837 ENG MASTER   |               |
|---------------------------------------------------------------------|--------------------------------------------------------------------------------------------------------|--------------------|------------------|---------------|
|                                                                     |                                                                                                        | DRAWN: J.LEE       | DATE: OCT. 06/09 |               |
|                                                                     |                                                                                                        | CHECKED:           | DATE:            |               |
| EDAC INC                                                            | THESE DRAWINGS AND SPECIFICATIONS                                                                      | SCALE: NTS         | SHEET            | 2 <b>OF</b> 2 |
| TORONTO, ONTARIO CANADA                                             | ARE THE PROPERTY OF EDAC INC.,AND<br>SHALL NOT BE REPRODUCED,OR COPIED<br>OR USED AS THE BASIS FOR THE | DRAWING NUMBER     | •                | ISSUE         |
| YOUR CONNECTION TO QUALITY & SERVICE                                | MANUFACTURE OR SALE OF APPARATUS WITHOUT WRITTEN PERMISSION.                                           | 837 Assembly       |                  | 1             |