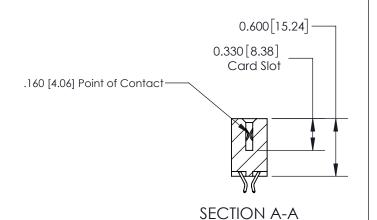

## **Contact Detail**

556-Extender Board Bend (Code 520 Contacts)

.156 [3.96] Contact Spacing x .200 [5.08] Row Spacing

THIS IS A C.A.D. GENERATED DRAWING DO NOT MAKE MANUAL REVISIONS TO MASTER.

ISSUE NUMBER

ORIGINAL

1

| 837/887 Series High Temp Card Edge Connector<br>Contact Bend Detail |                                                                                                                                                                                                   | ACAD REFERENCE NO. 837 EN |                  | 3 MASTER      |
|---------------------------------------------------------------------|---------------------------------------------------------------------------------------------------------------------------------------------------------------------------------------------------|---------------------------|------------------|---------------|
|                                                                     |                                                                                                                                                                                                   | DRAWN: J.LEE              | DATE: OCT. 06/09 |               |
|                                                                     |                                                                                                                                                                                                   | CHECKED:                  | DATE:            |               |
| TORONTO, ONTARIO                                                    | THESE DRAWINGS AND SPECIFICATIONS ARE THE PROPERTY OF EDAC INC., AND SHALL NOT BE REPRODUCED, OR COPIED OR USED AS THE BASIS FOR THE MANUFACTURE OR SALE OF APPARATUS WITHOUT WRITTEN PERMISSION. | SCALE: NTS                | SHEET            | 2 <b>OF</b> 2 |
|                                                                     |                                                                                                                                                                                                   | DRAWING NUMBER            | •                | ISSUE         |
| YOUR CONNECTION TO QUALITY & SERVICE                                |                                                                                                                                                                                                   | 837 Assembly              |                  | 1             |