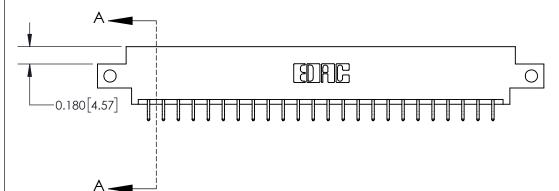

**Mounting Option** 

12-.128 (3.25) Dia. Side Mounting Holes

ORIGINAL

837/887 Series High Temp Card Edge Connector Part Number: 837-048-556-812

YOUR CONNECTION TO QUALITY & SERVICE

**EDAC INC** TORONTO, ONTARIO CANADA

THESE DRAWINGS AND SPECIFICATIONS ARE THE PROPERTY OF EDAC INC., AND SHALL NOT BE REPRODUCED, OR COPIED OR USED AS THE BASIS FOR THE MANUFACTURE OR SALE OF APPARATUS WITHOUT WRITTEN PERMISSION.

ACAD REFERENCE NO. 837 ENG MASTER DRAWN: J.LEE DATE: OCT. 06/09 CHECKED: DATE: SCALE: SHEET 1 OF 2 NTS DRAWING NUMBER **ISSUE** 837 Assembly

**See Accompanying Page for: Contact Bend Details** 

ISSUE NUMBER