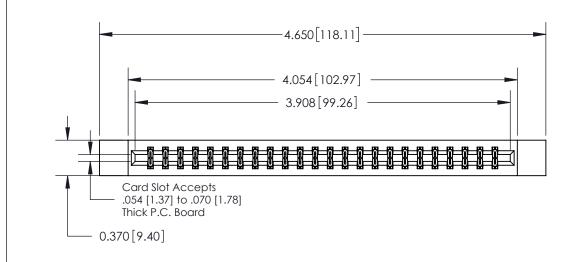

ORIGINAL

837/887 Series High Temp Card Edge Connector Part Number: 837-048-556-812

YOUR CONNECTION TO QUALITY & SERVICE

**EDAC INC** TORONTO, ONTARIO CANADA

THESE DRAWINGS AND SPECIFICATIONS ARE THE PROPERTY OF EDAC INC., AND SHALL NOT BE REPRODUCED, OR COPIED OR USED AS THE BASIS FOR THE MANUFACTURE OR SALE OF APPARATUS WITHOUT WRITTEN PERMISSION.

ACAD REFERENCE NO. 837 ENG MASTER DRAWN: J.LEE DATE: OCT. 06/09 CHECKED: DATE: SCALE: SHEET 1 OF 2 NTS DRAWING NUMBER **ISSUE** 837 Assembly

**See Accompanying Page for: Contact Bend Details** 

ISSUE NUMBER