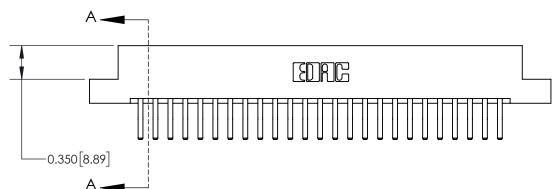

## **Contact Detail**

560-Extender Board Bend (Code 523 Contacts)

.156 [3.96] Contact Spacing x .200 [5.08] Row Spacing

THIS IS A C.A.D. GENERATED DRAWING DO NOT MAKE MANUAL REVISIONS TO MASTER.

ISSUE NUMBER

ORIGINAL

**See Accompanying Page for:** 

**Contact Bend Details** 

837/887 Series High Temp Card Edge Connector Part Number: 837-050-560-208

YOUR CONNECTION TO QUALITY & SERVICE

**EDAC INC** TORONTO, ONTARIO CANADA