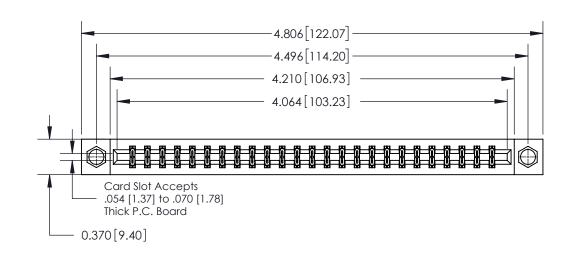

**Mounting Option** 

08-#4-40 Unified Threaded Inserts

## **Contact Detail**

560-Extender Board Bend (Code 523 Contacts)

.156 [3.96] Contact Spacing x .200 [5.08] Row Spacing

THIS IS A C.A.D. GENERATED DRAWING DO NOT MAKE MANUAL REVISIONS TO MASTER.

ISSUE NUMBER

ORIGINAL

**See Accompanying Page for:** 

**Contact Bend Details** 

837/887 Series High Temp Card Edge Connector Part Number: 837-050-560-208

YOUR CONNECTION TO QUALITY & SERVICE

**EDAC INC** TORONTO, ONTARIO CANADA