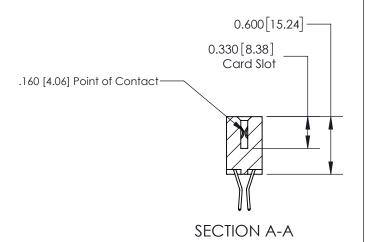

## **Contact Detail**

560-Extender Board Bend (Code 523 Contacts)

.156 [3.96] Contact Spacing x .200 [5.08] Row Spacing

THIS IS A C.A.D. GENERATED DRAWING DO NOT MAKE MANUAL REVISIONS TO MASTER.

ISSUE NUMBER

ORIGINAL

**See Accompanying Page for:** 

**Contact Bend Details** 

837/887 Series High Temp Card Edge Connector Part Number: 837-050-560-208

YOUR CONNECTION TO QUALITY & SERVICE

**EDAC INC** TORONTO, ONTARIO CANADA