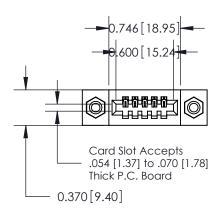

## **See Accompanying Pages for:**

- **Contact Bend Details**
- **Mounting Options**

.240 [6.10] Point of Contact-

842/892 Series High Temp Card Edge Connector Part Number: 842-005-542-108

| ACAD REFERENCE NO. 842 ENG MASTER |                  |  |
|-----------------------------------|------------------|--|
| DRAWN: J.LEE                      | DATE: OCT. 06/09 |  |
| CHECKED:                          | DATE:            |  |
| SCALE: NTS                        | SHEET 1 OF 3     |  |
| DRAWING NUMBER                    | ISSUE            |  |