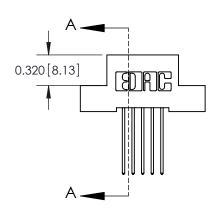

**SECTION A-A** 

842 Assembly

THIS IS A C.A.D. GENERATED DRAWING DO NOT MAKE MANUAL REVISIONS TO MASTER

ORIGINAL (1)

| 842/892 Series High Temp Card Edge Connector<br>Contact Bend Detail |                                                                   | ACAD REFERENCE NO. 842 ENG MASTER |             |                  |        |
|---------------------------------------------------------------------|-------------------------------------------------------------------|-----------------------------------|-------------|------------------|--------|
|                                                                     |                                                                   | DRAWN:                            | J.LEE       | DATE: OCT. 06/09 |        |
|                                                                     |                                                                   | CHECKE                            | ):          | DATE:            |        |
| EDAC INC                                                            | THESE DRAWINGS AND SPECIFICATIONS ARE THE PROPERTY OF EDAC INCAND | SCALE:                            | NTS         | SHEET :          | 2 OF 3 |
| TORONTO, ONTARIO                                                    | SHALL NOT BE REPRODUCED, OR COPIED OR USED AS THE BASIS FOR THE   | DRAWING                           | NUMBER      |                  | ISSUE  |
| YOUR CONNECTION TO QUALITY & SERVICE                                | MANUFACTURE OR SALE OF APPARATUS WITHOUT WRITTEN PERMISSION.      | 8                                 | 42 Assembly |                  | 1      |