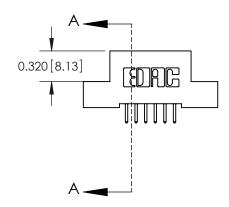

SECTION A-A

THIS IS A C.A.D. GENERATED DRAWING DO NOT MAKE MANUAL REVISIONS TO MASTER

ORIGINAL (1)

| 842/892 Series High Temp C | ACAD REFERENCE NO. 842 ENG MASTER                                 |         |                  |         |        |
|----------------------------|-------------------------------------------------------------------|---------|------------------|---------|--------|
| Contact Bend Detail        | DRAWN:                                                            | J.LEE   | DATE: OCT. 06/09 |         |        |
| Corridor bend Dendir       | CHECKE                                                            | ):      | DATE:            |         |        |
| EDAC INC                   | THESE DRAWINGS AND SPECIFICATIONS ARE THE PROPERTY OF EDAC INCAND | SCALE:  | NTS              | SHEET : | 2 OF 3 |
| TORONTO, ONTARIO           | SHALL NOT BE REPRODUCED, OR COPIED OR USED AS THE BASIS FOR THE   | DRAWING | NUMBER           |         | ISSUE  |
|                            | MANUFACTURE OR SALE OF APPARATUS                                  |         | 42 Assembly      |         | 1      |