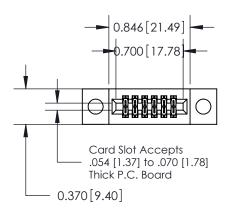

.240 [6.10] Point of Contact

842/892 Series High Temp Card Edge Connector Part Number: 842-012-521-204

YOUR CONNECTION TO QUALITY & SERVICE

J.LEE DATE: OCT. 06/09 SHEET 1 OF 3 NTS 842 Assembly

842 ENG MASTER