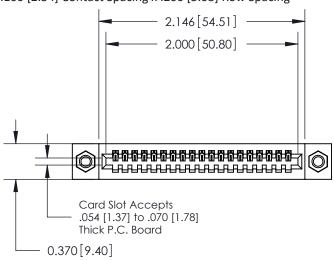

.240 [6.10] Point of Contact-

842/892 Series High Temp Card Edge Connector Part Number: 842-019-523-107

YOUR CONNECTION TO QUALITY & SERVICE

| ACAD REFERENCE NO. 842 ENG MASTER |                  |  |  |  |
|-----------------------------------|------------------|--|--|--|
| DRAWN: J.LEE                      | DATE: OCT. 06/09 |  |  |  |
| CHECKED:                          | DATE:            |  |  |  |
| SCALE: NTS                        | SHEET 1 OF 3     |  |  |  |
| DRAWING NUMBER                    | ISSUE            |  |  |  |