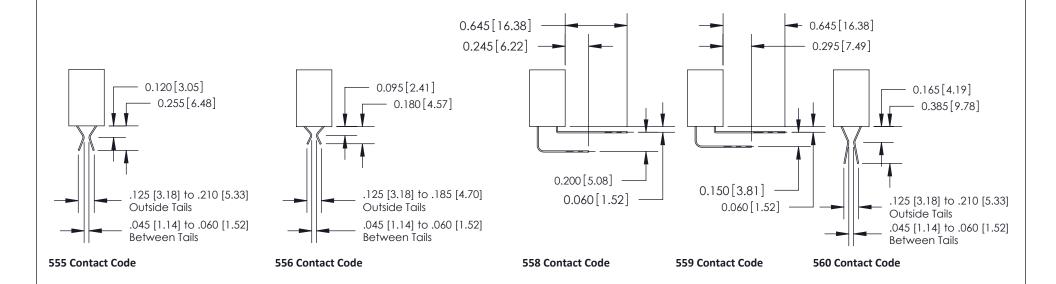

## **Contact Detail**

523-P.C. Tail .025 Sq.(0.64 Sq.) - Tail LG=.400(10.16) .100 [2.54] Contact Spacing x .200 [5.08] Row Spacing

**See Accompanying Pages for:** 

- **Contact Bend Details**
- **Mounting Options**

SECTION A-A

842 Assembly

THIS IS A C.A.D. GENERATED DRAWING DO NOT MAKE MANUAL REVISIONS TO MASTER.

ISSUE NUMBER

ORIGINAL

1

| 842/892 Series High Temp Card Edge Connector<br>Contact Bend Detail |                                                                                                        | ACAD REFERENCE NO. 842 ENG MASTER |          |                         |  |
|---------------------------------------------------------------------|--------------------------------------------------------------------------------------------------------|-----------------------------------|----------|-------------------------|--|
|                                                                     |                                                                                                        | DRAWN: J.LEE                      | DATE: OC | DATE: <b>OCT. 06/09</b> |  |
|                                                                     |                                                                                                        | CHECKED:                          | DATE:    | DATE:                   |  |
| EDAC INC                                                            | THESE BROWNINGS AND SECULIORITIONS                                                                     | SCALE: NTS                        | SHEET    | 2 OF 3                  |  |
| TORONTO, ONTARIO                                                    | ARE THE PROPERTY OF EDAC INC.,AND<br>SHALL NOT BE REPRODUCED,OR COPIED<br>OR USED AS THE BASIS FOR THE | DRAWING NUMBER                    | •        | ISSUE                   |  |
| YOUR CONNECTION TO QUALITY & SERVICE                                | MANUFACTURE OR SALE OF APPARATUS                                                                       | 842 Assemb                        | ly       | 1                       |  |