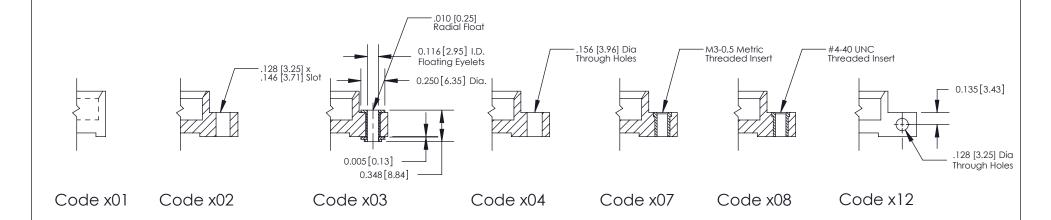

**Mounting Option** 

07-M3-0.5 Metric Threaded Inserts

THIS IS A C.A.D. GENERATED DRAWING DO NOT MAKE MANUAL REVISIONS TO MASTER

SSUE NUMBER

DRIGINAL

1

| 842/892 Series High Temp Card Edge Connector<br>Mounting Options |                                                                                                                                    | ACAD REFERENCE NO. 842 ENG MASTER |             |         |           |
|------------------------------------------------------------------|------------------------------------------------------------------------------------------------------------------------------------|-----------------------------------|-------------|---------|-----------|
|                                                                  |                                                                                                                                    | DRAWN:                            | J.LEE       | DATE: O | CT. 06/09 |
|                                                                  |                                                                                                                                    | CHECKED:                          |             | DATE:   |           |
|                                                                  | THESE DRAWINGS AND SPECIFICATIONS ARE THE PROPERTY OF EDAC INC.,AND SHALL NOT BE REPRODUCED,OR COPIED OR USED AS THE BASIS FOR THE | SCALE:                            | NTS         | SHEET : | 3 OF 3    |
| I   S   I   G   TORONTO, ONTARIO                                 |                                                                                                                                    | DRAWING                           | NUMBER      |         | ISSUE     |
| YOUR CONNECTION TO QUALITY & SERVICE                             | MANUFACTURE OR SALE OF APPARATUS                                                                                                   | 8                                 | 42 Assembly |         | 1         |