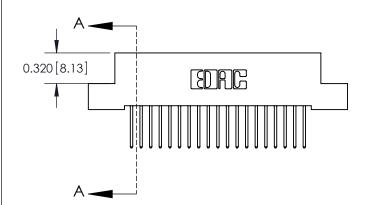

SECTION A-A

842 Assembly

THIS IS A C.A.D. GENERATED DRAWING DO NOT MAKE MANUAL REVISIONS TO MASTER.

ISSUE NUMBER

ORIGINAL

1

| 842/892 Series High Temp Card Edge Connector<br>Contact Bend Detail |                                                                                                        | ACAD REFERENCE NO. 842 ENG MASTER |          |                         |  |
|---------------------------------------------------------------------|--------------------------------------------------------------------------------------------------------|-----------------------------------|----------|-------------------------|--|
|                                                                     |                                                                                                        | DRAWN: J.LEE                      | DATE: OC | DATE: <b>OCT. 06/09</b> |  |
|                                                                     |                                                                                                        | CHECKED:                          | DATE:    | DATE:                   |  |
| EDAC INC                                                            | THESE BROWNINGS AND SECULIORITIONS                                                                     | SCALE: NTS                        | SHEET    | 2 OF 3                  |  |
| TORONTO, ONTARIO                                                    | ARE THE PROPERTY OF EDAC INC.,AND<br>SHALL NOT BE REPRODUCED,OR COPIED<br>OR USED AS THE BASIS FOR THE | DRAWING NUMBER                    | •        | ISSUE                   |  |
| YOUR CONNECTION TO QUALITY & SERVICE                                | MANUFACTURE OR SALE OF APPARATUS                                                                       | 842 Assemb                        | ly       | 1                       |  |