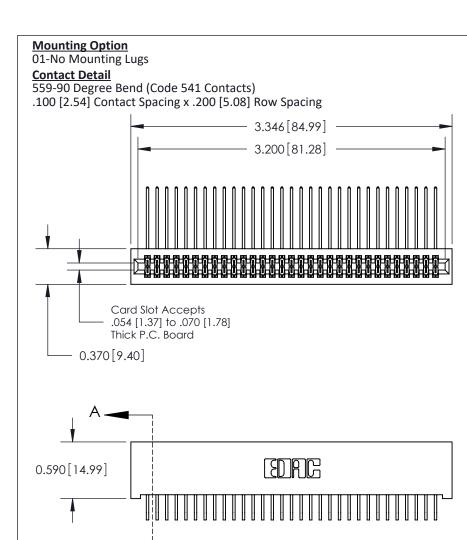

## **See Accompanying Pages for:**

- **Contact Bend Details**
- **Mounting Options**

THIS IS A C.A.D. GENERATED DRAWING DO NOT MAKE MANUAL REVISIONS TO MASTER

ORIGINAL (1)

| 842/892 Series High Temp Card Edge Connector<br>Contact Bend Detail |                                                                                                 | ACAD REFERENCE NO. 842 ENG MASTER |             |                  |        |
|---------------------------------------------------------------------|-------------------------------------------------------------------------------------------------|-----------------------------------|-------------|------------------|--------|
|                                                                     |                                                                                                 | DRAWN:                            | J.LEE       | DATE: OCT. 06/09 |        |
|                                                                     |                                                                                                 | CHECKED:                          |             | DATE:            |        |
| EDAC INC                                                            | THESE DRAWINGS AND SPECIFICATIONS ARE THE PROPERTY OF EDAC INCAND                               | SCALE:                            | NTS         | SHEET :          | 2 OF 3 |
| TORONTO, ONTARIO                                                    | SHALL NOT BE REPRODUCED,OR COPIED OR USED AS THE BASIS FOR THE MANUFACTURE OR SALE OF APPARATUS | DRAWING                           | NUMBER      |                  | ISSUE  |
| YOUR CONNECTION TO QUALITY & SERVICE                                |                                                                                                 | 8                                 | 42 Assembly |                  | 1      |