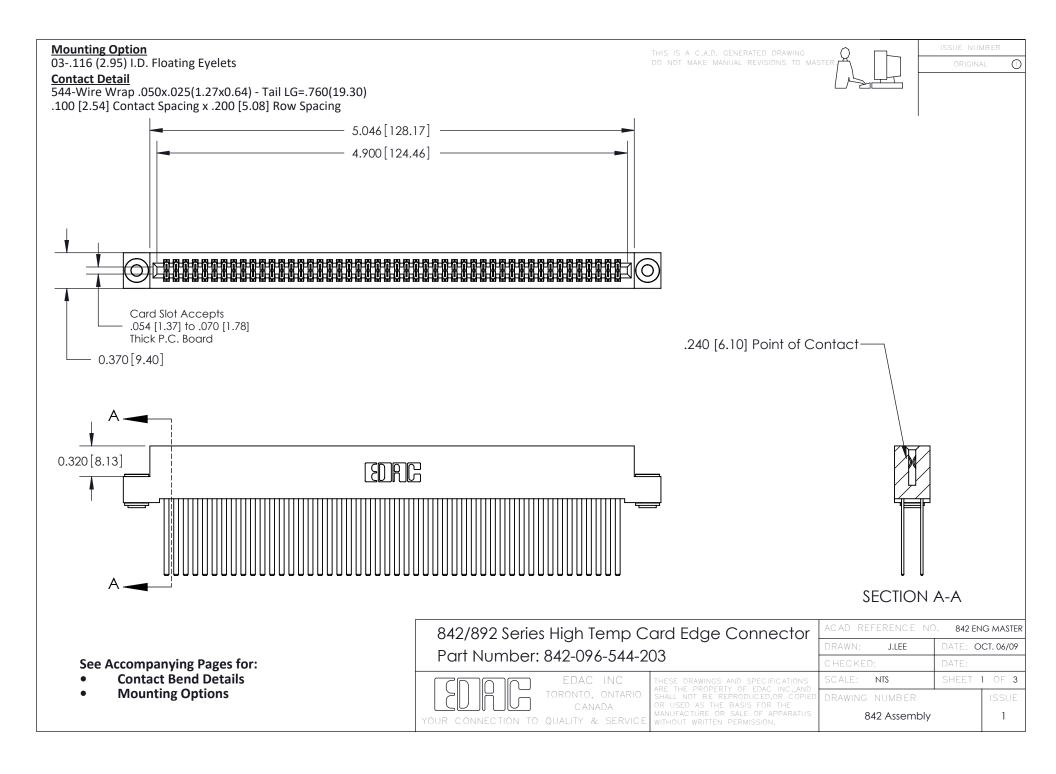

THIS IS A C.A.D. GENERATED DRAWING DO NOT MAKE MANUAL REVISIONS TO MASTER

ORIGINAL (1)



| 842/892 Series High Temp Card Edge Connector<br>Contact Bend Detail |                                                                                                  | ACAD REFERENCE NO. 842 ENG MASTER |             |                  |        |
|---------------------------------------------------------------------|--------------------------------------------------------------------------------------------------|-----------------------------------|-------------|------------------|--------|
|                                                                     |                                                                                                  | DRAWN:                            | J.