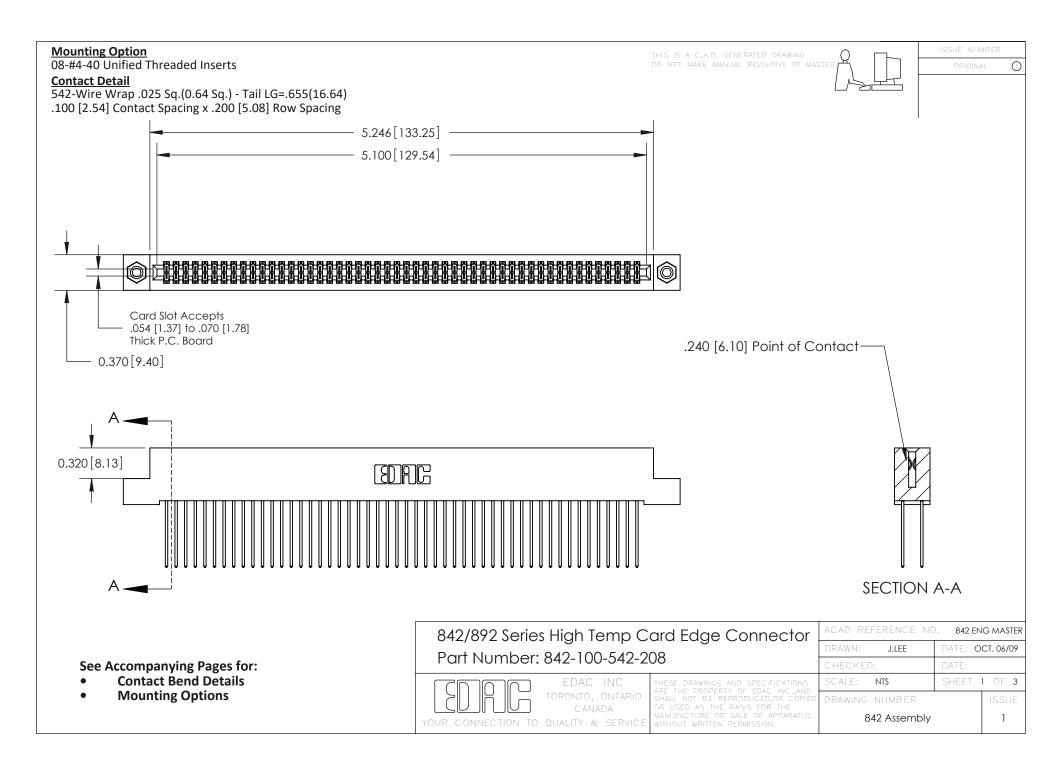

THIS IS A C.A.D. GENERATED DRAWING DO NOT MAKE MANUAL REVISIONS TO MASTER

ORIGINAL (1)



| 842/892 Series High Temp Card Edge Connector<br>Contact Bend Detail |                                                                                                 | ACAD REFERENCE NO. 842 ENG MASTER |             |                  |        |
|---------------------------------------------------------------------|-------------------------------------------------------------------------------------------------|-----------------------------------|-------------|------------------|--------|
|                                                                     |                                                                                                 | DRAWN:                            | J.LEE