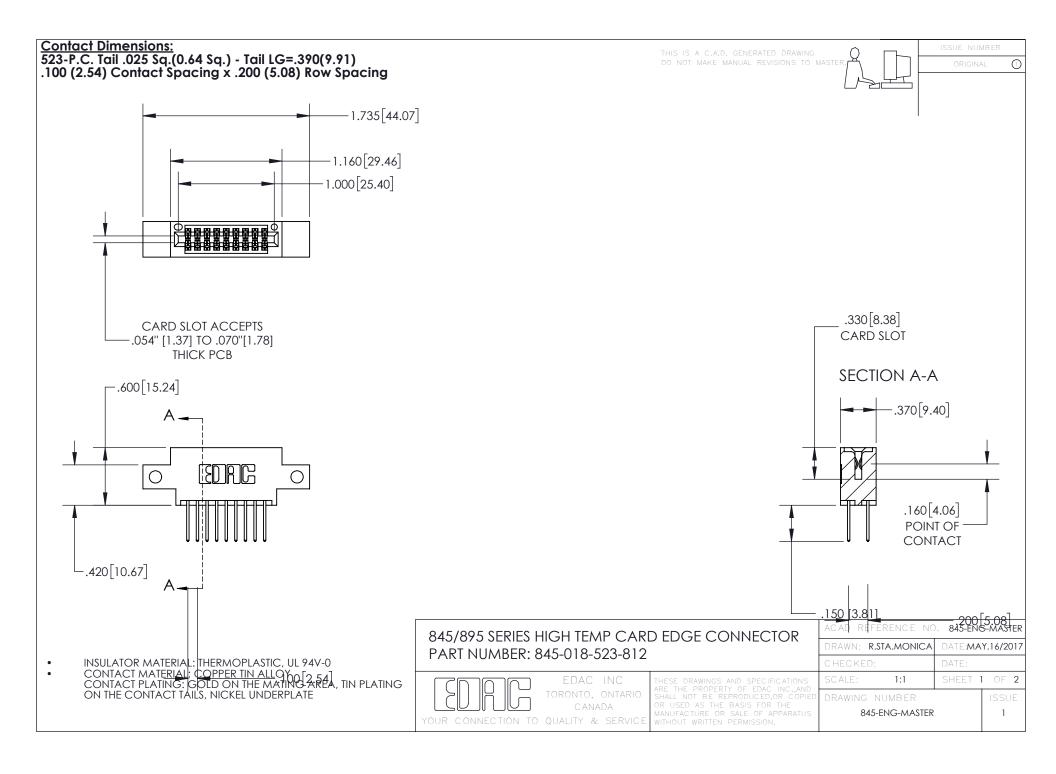

- INSULATOR MATERIAL: THERMOPLASTIC POLYESTER, UL 94V-0 DAP MATERIAL AVAILABLE UPON REQUEST
- CONTACT MATERIAL; COPPER ALLOY

CONTACT PLATING: GOLD ON THE MATING AREA, TIN PLATING ON THE CONTACT TAILS, NICKEL UNDERPLATE