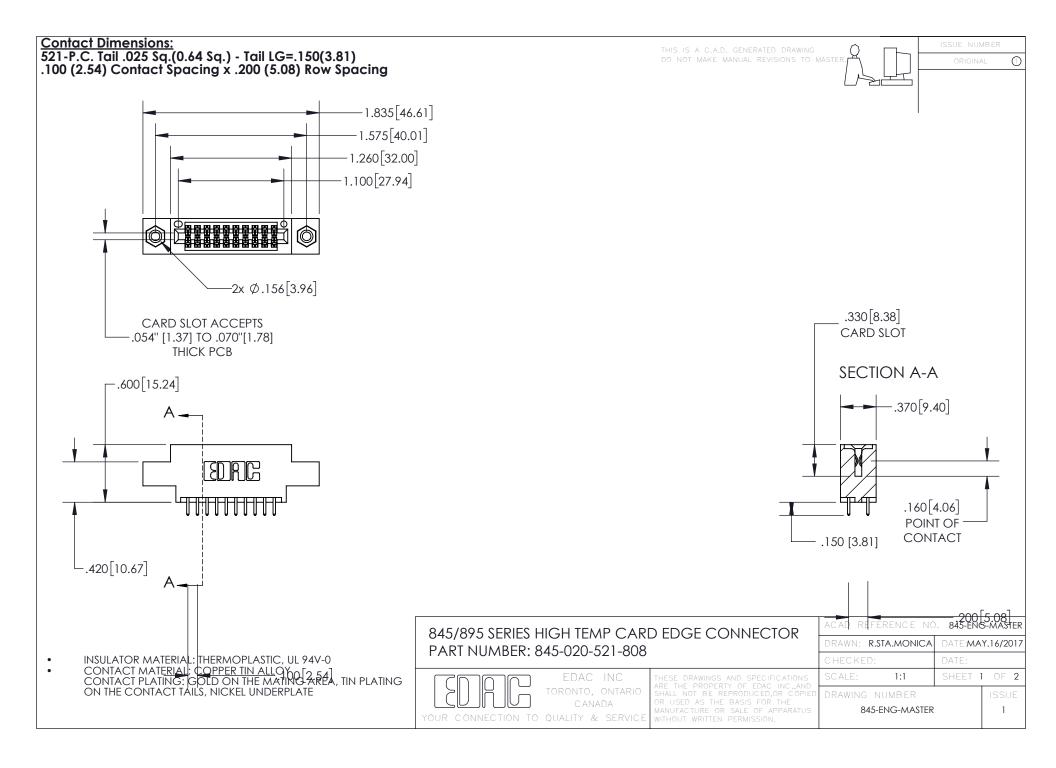

INSULATOR MATERIAL: THERMOPLASTIC POLYESTER, UL 94V-0

DAP MATERIAL AVAILABLE UPON REQUEST

**Contact Code 558** 

CONTACT MATERIAL; COPPER ALLOY CONTACT PLATING: GOLD ON THE MATING AREA, TIN PLATING ON THE CONTACT TAILS, NICKEL UNDERPLATE