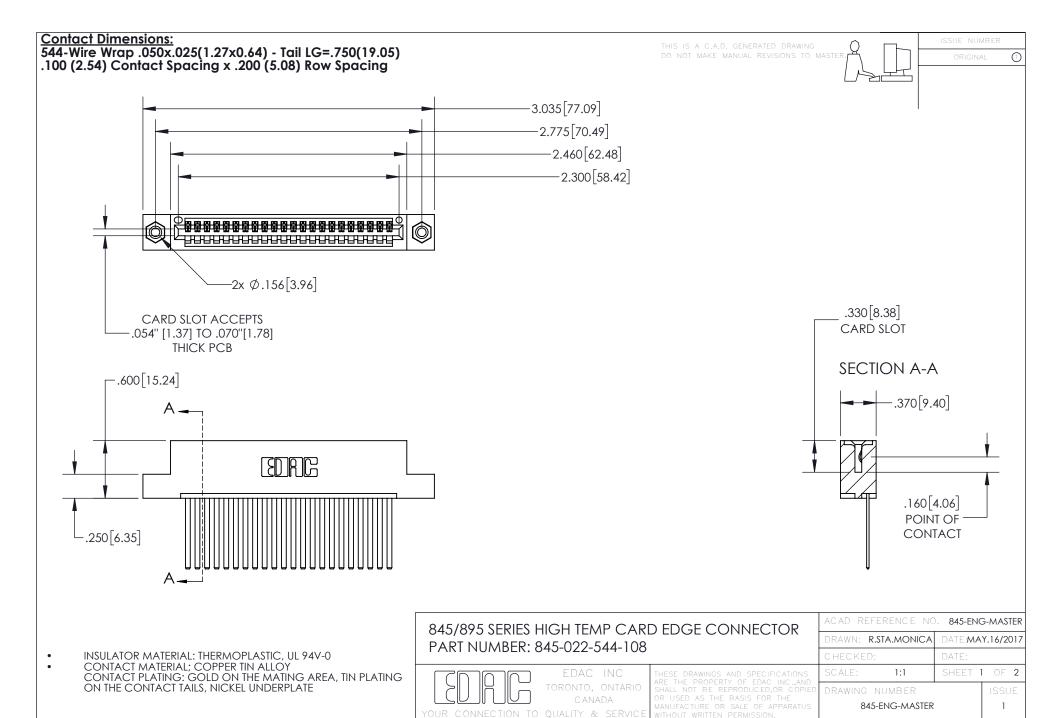

- INSULATOR MATERIAL: THERMOPLASTIC POLYESTER, UL 94V-0 DAP MATERIAL AVAILABLE UPON REQUEST
- CONTACT MATERIAL; COPPER ALLOY

CONTACT PLATING: GOLD ON THE MATING AREA, TIN PLATING ON THE CONTACT TAILS, NICKEL UNDERPLATE