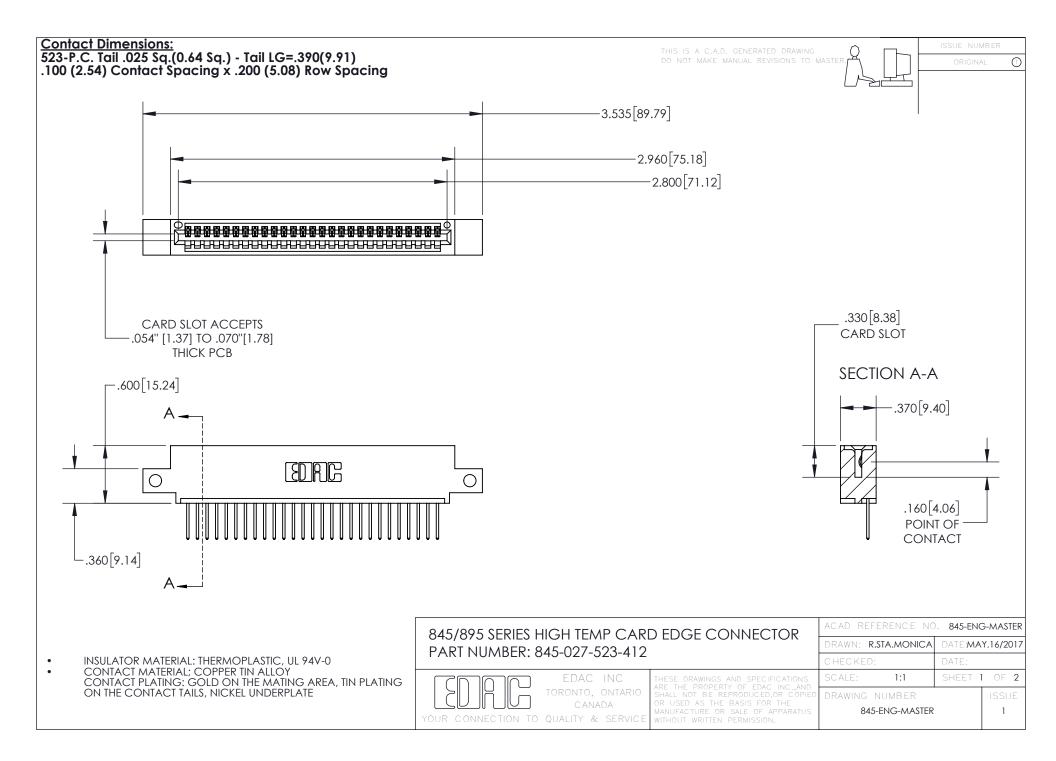

- INSULATOR MATERIAL: THERMOPLASTIC POLYESTER, UL 94V-0 DAP MATERIAL AVAILABLE UPON REQUEST
- CONTACT MATERIAL; COPPER ALLOY

CONTACT PLATING: GOLD ON THE MATING AREA, TIN PLATING ON THE CONTACT TAILS, NICKEL UNDERPLATE

## 845/895 SERIES HIGH TEMP CARD EDGE CONNECTOR CONTACT CODE 555,556,558,559,560 DIMENSIONS

YOUR CONNECTION TO QUALITY & SERVICE

|   | ACAD REFERENCE NO. 845-ENG-MASTER |                  |
|---|-----------------------------------|------------------|
|   | DRAWN: R.STA.MONICA               | DATE:MAY.16/2017 |
|   | CHECKED:                          | DATE:            |
| D | SCALE: 1:1                        | SHEET 2 OF 2     |
|   | DRAWING NUMBER                    | ISSUE            |

845-ENG-MASTER