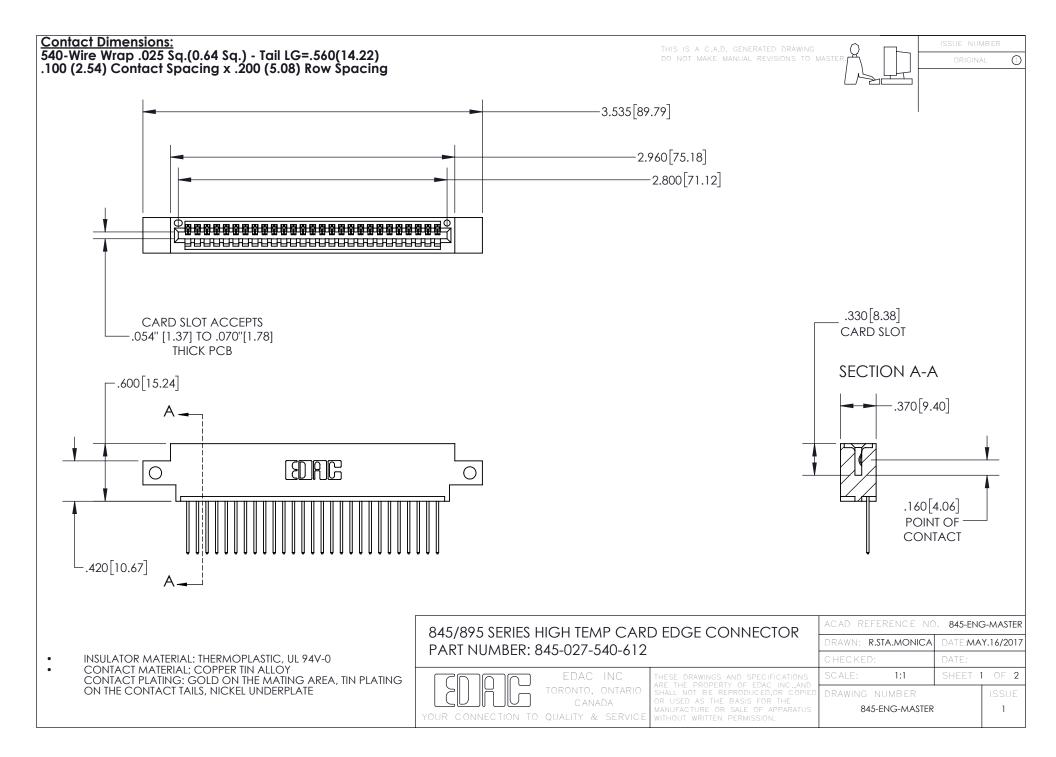

- INSULATOR MATERIAL: THERMOPLASTIC POLYESTER, UL 94V-0 DAP MATERIAL AVAILABLE UPON REQUEST
- CONTACT MATERIAL; COPPER ALLOY

CONTACT PLATING: GOLD ON THE MATING AREA, TIN PLATING ON THE CONTACT TAILS, NICKEL UNDERPLATE