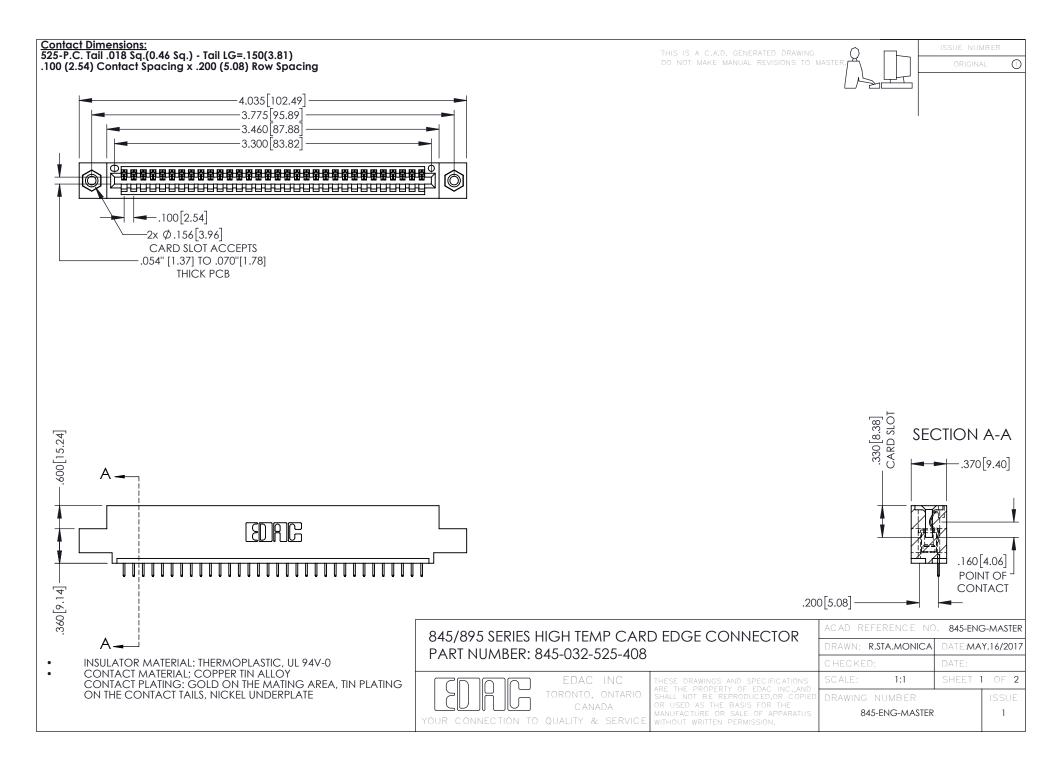

**Contact Code 558** Contact Code 559 Contact Code 560

- INSULATOR MATERIAL: THERMOPLASTIC POLYESTER, UL 94V-0 DAP MATERIAL AVAILABLE UPON REQUEST
- CONTACT MATERIAL; COPPER ALLOY

CONTACT PLATING: GOLD ON THE MATING AREA, TIN PLATING ON THE CONTACT TAILS, NICKEL UNDERPLATE

## 845/895 SERIES HIGH TEMP CARD EDGE CONNECTOR CONTACT CODE 555,556,558,559,560 DIMENSIONS

YOUR CONNECTION TO QUALITY & SERVICE

|   | ACAD REFERENCE NO. 845-ENG-MASTER |                  |
|---|-----------------------------------|------------------|
|   | DRAWN: R.STA.MONICA               | DATE:MAY.16/2017 |
|   | CHECKED:                          | DATE:            |
|   | SCALE: 1:1                        | SHEET 2 OF 2     |
| D | DRAWING NUMBER                    | ISSUE            |

845-ENG-MASTER