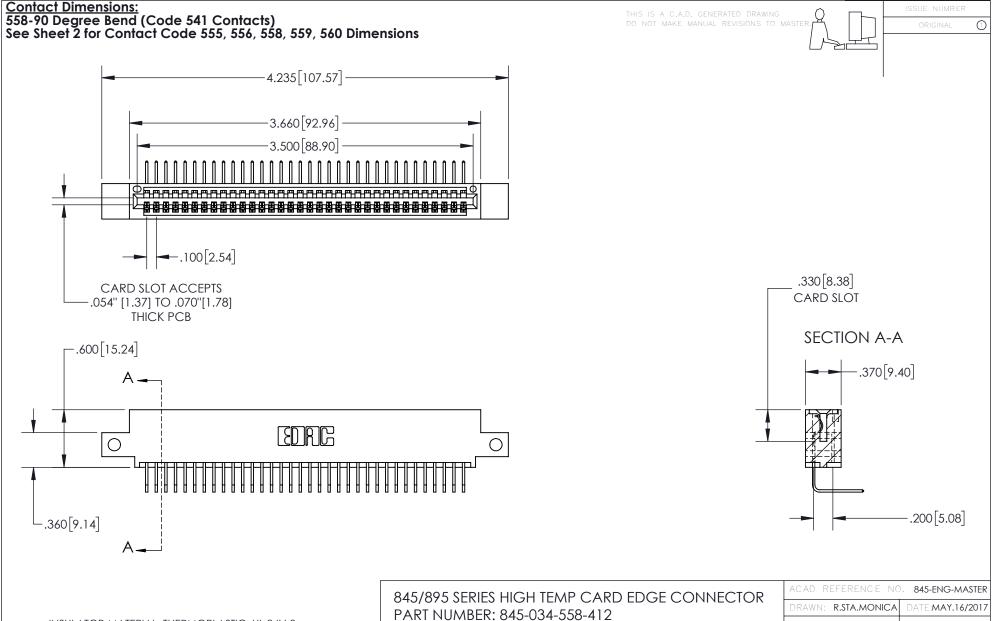

845-ENG-MASTER

INSULATOR MATERIAL: THERMOPLASTIC POLYESTER, UL 94V-0 DAP MATERIAL AVAILABLE UPON REQUEST

**Contact Code 558** 

CONTACT MATERIAL; COPPER ALLOY CONTACT PLATING: GOLD ON THE MATING AREA, TIN PLATING ON THE CONTACT TAILS, NICKEL UNDERPLATE