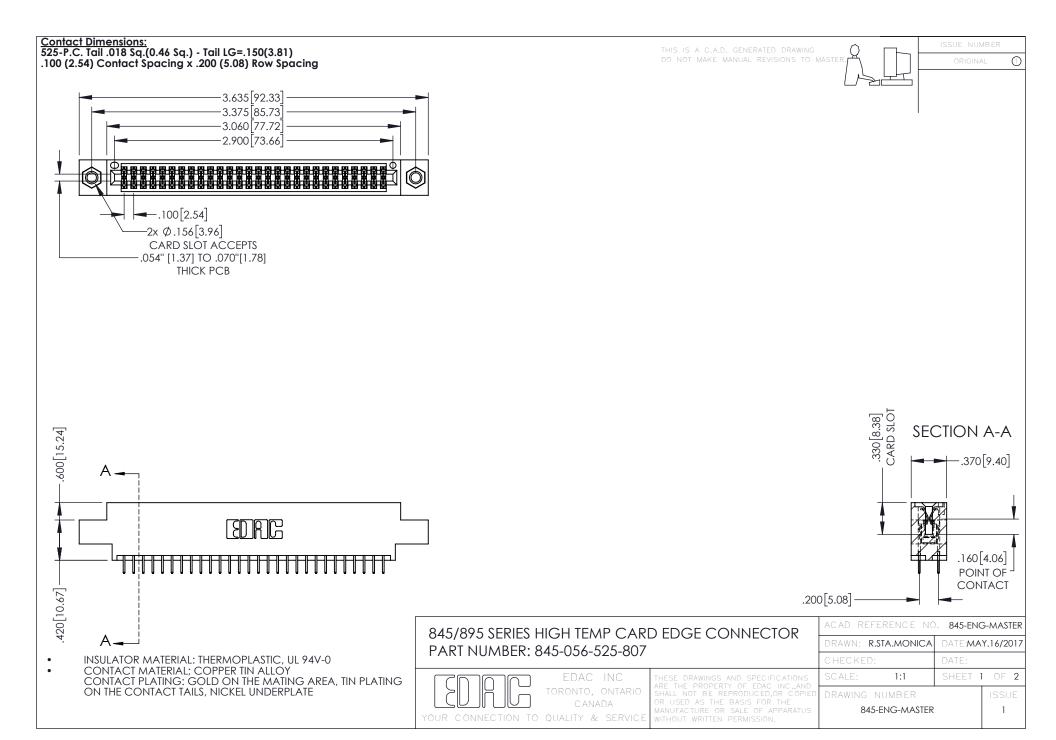

- INSULATOR MATERIAL: THERMOPLASTIC POLYESTER, UL 94V-0 DAP MATERIAL AVAILABLE UPON REQUEST
- CONTACT MATERIAL; COPPER ALLOY

**Contact Code 558** 

CONTACT PLATING: GOLD ON THE MATING AREA, TIN PLATING ON THE CONTACT TAILS, NICKEL UNDERPLATE

## 845/895 SERIES HIGH TEMP CARD EDGE CONNECTOR CONTACT CODE 555,556,558,559,560 DIMENSIONS

YOUR CONNECTION TO QUALITY & SERVICE

Contact Code 559

|   | ACAD REFERENCE NO   | . 845-ENG-MASTER |
|---|---------------------|------------------|
|   | DRAWN: R.STA.MONICA | DATE:MAY.16/2017 |
|   | CHECKED:            | DATE:            |
|   | SCALE: 1:1          | SHEET 2 OF 2     |
| D | DRAWING NUMBER      | ISSUE            |

Contact Code 560

845-ENG-MASTER