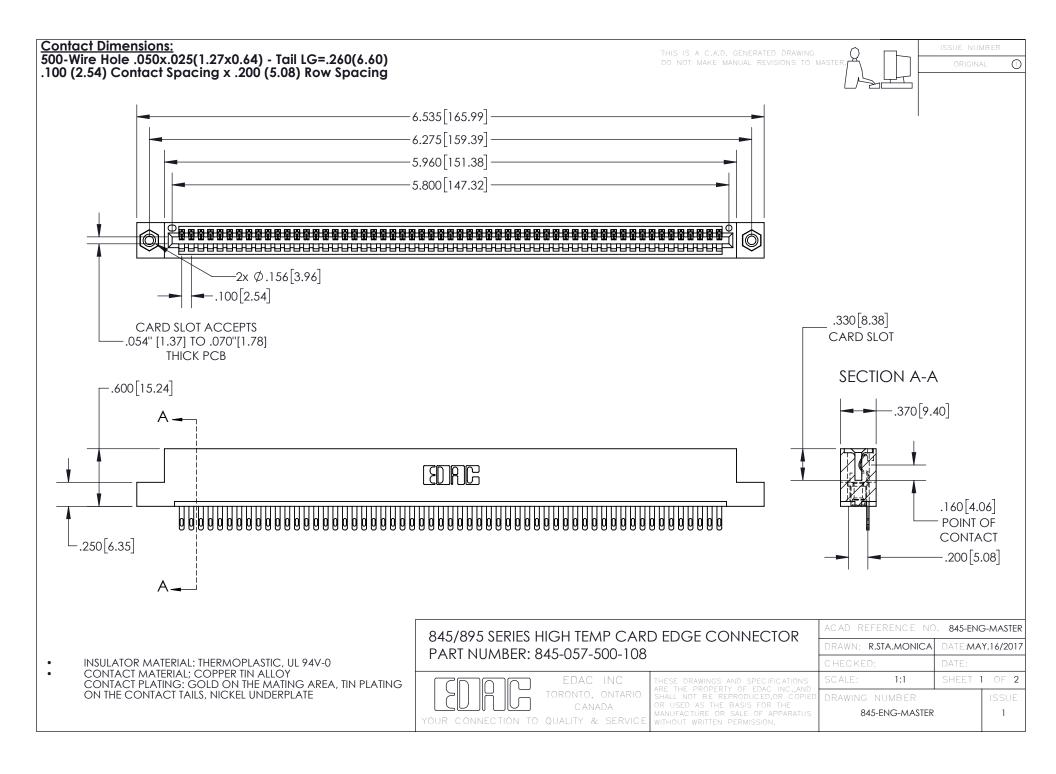

INSULATOR MATERIAL: THERMOPLASTIC POLYESTER, UL 94V-0 DAP MATERIAL AVAILABLE UPON REQUEST

**Contact Code 558** 

CONTACT MATERIAL; COPPER ALLOY CONTACT PLATING: GOLD ON THE MATING AREA, TIN PLATING ON THE CONTACT TAILS, NICKEL UNDERPLATE

## 845/895 SERIES HIGH TEMP CARD EDGE CONNECTOR CONTACT CODE 555,556,558,559,560 DIMENSIONS

YOUR CONNECTION TO QUALITY & SERVICE

Contact Code 559

|   | ACAD REFERENCE NO. 845-ENG-MASTER |                  |  |
|---|-----------------------------------|------------------|--|
|   | DRAWN: R.STA.MONICA               | DATE:MAY.16/2017 |  |
|   | CHECKED:                          | DATE:            |  |
|   | SCALE: 1:1                        | SHEET 2 OF 2     |  |
| D | DRAWING NUMBER                    | ISSUE            |  |

Contact Code 560

845-ENG-MASTER