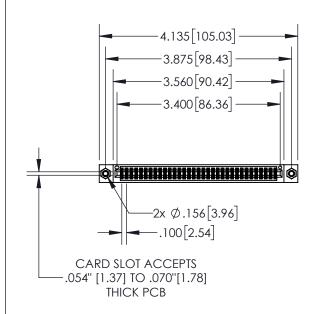

| 845/895 SERIES HIGH TEMP CARD EDGE CONNECTO | R |
|---------------------------------------------|---|
| PART NUMBER: 845-066-540-508                |   |

YOUR CONNECTION TO QUALITY & SERVICE

|   | NOTE HELENET ITO. OIO ENO MINOTER |                  |       |  |
|---|-----------------------------------|------------------|-------|--|
|   | DRAWN: R.STA.MONICA               | DATE:MAY.16/2017 |       |  |
|   | CHECKED:                          | DATE:            |       |  |
|   | SCALE: 1:2                        | SHEET 1          | OF 2  |  |
| D | DRAWING NUMBER                    |                  | ISSUE |  |
|   | 845-ENG-MASTER                    |                  | 1     |  |