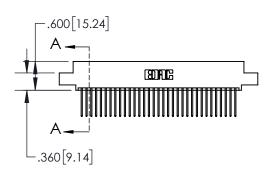

1

|            | .330[8.38]<br>CARD SLOT           |  |  |
|------------|-----------------------------------|--|--|
|            | 370[9.40]<br>SECTION A-A          |  |  |
| 150 [3.81] | .160[4.06]<br>POINT OF<br>CONTACT |  |  |
|            |                                   |  |  |