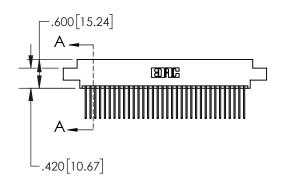

1

| .330[8.38]<br>CARD SLOT |                                   |  |  |  |
|-------------------------|-----------------------------------|--|--|--|
| -                       | .370[9.40]                        |  |  |  |
|                         | SECTION A-A                       |  |  |  |
| .150 [3.8]              | .160[4.06]<br>POINT OF<br>CONTACT |  |  |  |
| -                       | 200[5.08]                         |  |  |  |