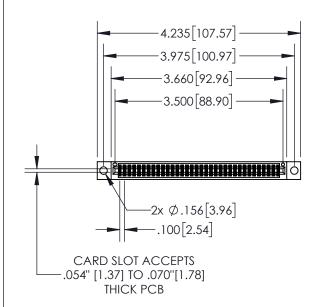

| 845/895 SERIES HIGH TEMP CARD EDGE CONNECTOR | ) |
|----------------------------------------------|---|
| PART NUMBER: 845-068-542-804                 |   |

| ACAD REFERENCE NO. 845-ENG-MASTER |                  |  |  |  |
|-----------------------------------|------------------|--|--|--|
| DRAWN: R.STA.MONICA               | DATE:MAY.16/2017 |  |  |  |
| CHECKED:                          | DATE:            |  |  |  |
| SCALE: 1:2                        | SHEET 1 OF 2     |  |  |  |
| DRAWING NUMBER                    | ISSUE            |  |  |  |