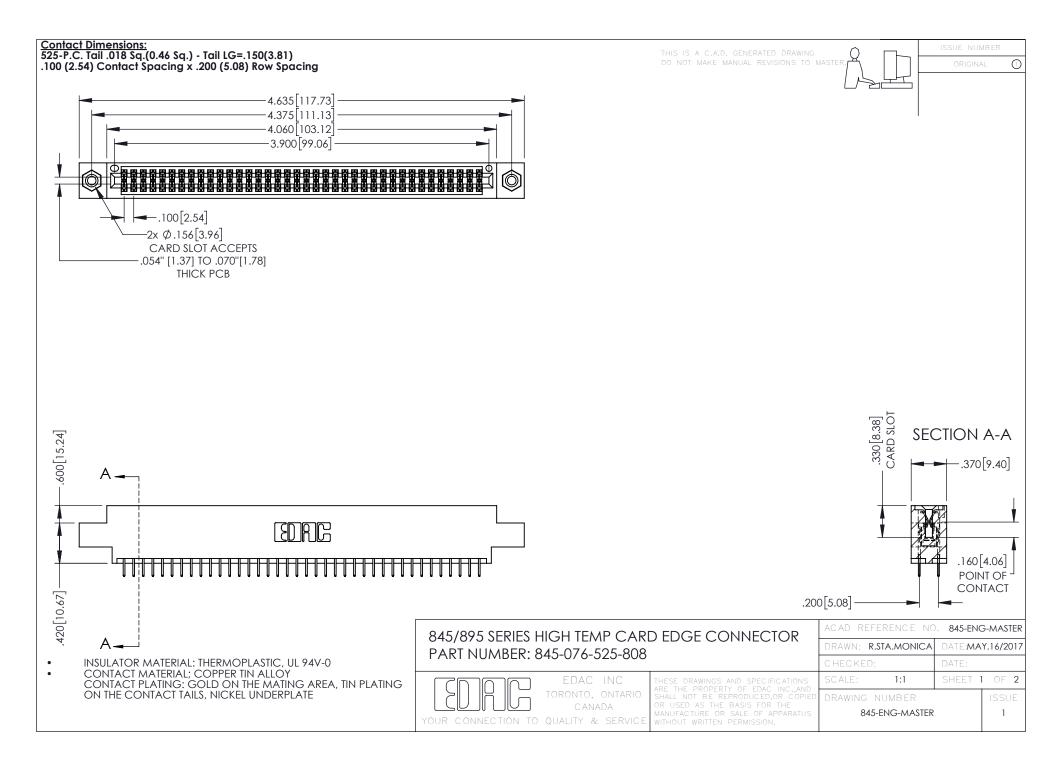

**Contact Code 558** Contact Code 559 Contact Code 560

- INSULATOR MATERIAL: THERMOPLASTIC POLYESTER, UL 94V-0 DAP MATERIAL AVAILABLE UPON REQUEST
- CONTACT MATERIAL; COPPER ALLOY

CONTACT PLATING: GOLD ON THE MATING AREA, TIN PLATING ON THE CONTACT TAILS, NICKEL UNDERPLATE

## 845/895 SERIES HIGH TEMP CARD EDGE CONNECTOR CONTACT CODE 555,556,558,559,560 DIMENSIONS

YOUR CONNECTION TO QUALITY & SERVICE

|   | ACAD REFERENCE NO. 845-ENG-MASTER |                  |
|---|-----------------------------------|------------------|
|   | DRAWN: R.STA.MONICA               | DATE:MAY.16/2017 |
|   | CHECKED:                          | DATE:            |
|   | SCALE: 1:1                        | SHEET 2 OF 2     |
| D | DRAWING NUMBER                    | ISSUE            |

845-ENG-MASTER