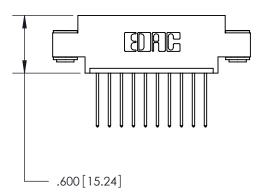

**Contact Code 558** 

## 846/896 SERIES HIGH TEMP CARD EDGE CONNECTOR CONTACT CODE 555,556,558,559,560 DIMENSIONS

.150 [3.81]

YOUR CONNECTION TO QUALITY & SERVICE

**Contact Code 559** 

**EDAC INC** TORONTO, ONTARIO CANADA

THESE DRAWINGS AND SPECIFICATIONS ARE THE PROPERTY OF EDAC INC.,AND SHALL NOT BE REPRODUCED, OR COPIED OR USED AS THE BASIS FOR THE MANUFACTURE OR SALE OF APPARATUS WITHOUT WRITTEN PERMISSION.