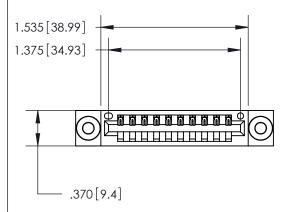

## 846/896 SERIES HIGH TEMP CARD EDGE CONNECTOR PART NUMBER: 846-010-540-603

**EDAC INC** TORONTO, ONTARIO CANADA

THESE DRAWINGS AND SPECIFICATIONS ARE THE PROPERTY OF EDAC INC.,AND SHALL NOT BE REPRODUCED, OR COPIED OR USED AS THE BASIS FOR THE MANUFACTURE OR SALE OF APPARATUS WITHOUT WRITTEN PERMISSION.

ON THE CONTACT TAILS, NICKEL UNDERPLATE

THIS IS A C.A.D. GENERATED DRAWING DO NOT MAKE MANUAL REVISIONS TO MASTER.

ISSUE NUMBER ORIGINAL

1

| Card Slot Accepts .054 [1.37] to .070 [1.78] Thick P.C. Board |
|---------------------------------------------------------------|
|                                                               |
| .330 [8.38] Card Slot ——                                      |
| .160 [4.07] Point of Contact                                  |

<u>Contact Dimensions:</u> 540-Wire Wrap .025 Sq. (0.64 Sq.) - Tail LG. =.560 (14.22) .125 (3.18) Contact Spacing x .250 (6.35) Row Spacing

INSULATOR MATERIAL: THERMOPLASTIC POLYESTER, UL 94V-0 CONTACT MATERIAL; COPPER, NICKEL, TIN ALLOY CA-725 CONTACT PLATING: GOLD ON THE MATING AREA, TIN-LEAD