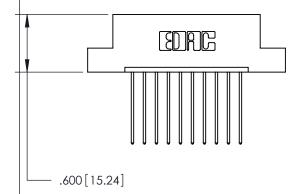

Contact Dimensions: 541-Wire Wrap .025 Sq. (0.64 Sq.) - Tail LG. =.750 (19.05) .125 (3.18) Contact Spacing x .250 (6.35) Row Spacing

- INSULATOR MATERIAL: THERMOPLASTIC POLYESTER, UL 94V-0 CONTACT MATERIAL; COPPER, NICKEL, TIN ALLOY CA-725
- CONTACT PLATING: GOLD ON THE MATING AREA, TIN-LEAD ON THE CONTACT TAILS, NICKEL UNDERPLATE

THIS IS A C.A.D. GENERATED DRAWING DO NOT MAKE MANUAL REVISIONS TO MASTER.

Card Slot Accepts .054 [1.37] to .070 [1.78] Thick P.C. Board

.330 [8.38] Card Slot .160 [4.07] Point of Contact —

ISSUE NUMBER ORIGINAL

THIS IS A C.A.D. GENERATED DRAWING DO NOT MAKE MANUAL REVISIONS TO MASTER.

ISSUE NUMBER

.165[4.19]

.375 [9.54]

ORIGINAL

1

.060 [1.52] .125(3.18) to .210(5.33) **Outside Tails** .125(3.18) to .210(5.33) **Outside Tails** 