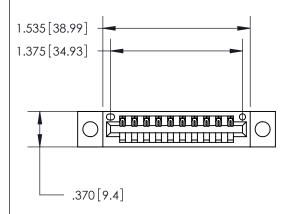

Contact Dimensions: 541-Wire Wrap .025 Sq. (0.64 Sq.) - Tail LG. =.750 (19.05) .125 (3.18) Contact Spacing x .250 (6.35) Row Spacing

- INSULATOR MATERIAL: THERMOPLASTIC POLYESTER, UL 94V-0 CONTACT MATERIAL; COPPER, NICKEL, TIN ALLOY CA-725
- CONTACT PLATING: GOLD ON THE MATING AREA, TIN-LEAD ON THE CONTACT TAILS, NICKEL UNDERPLATE

THIS IS A C.A.D. GENERATED DRAWING DO NOT MAKE MANUAL REVISIONS TO MASTER.

Card Slot Accepts .054 [1.37] to .070 [1.78] Thick P.C. Board

.330 [8.38] Card Slot .160 [4.07] Point of Contact —

ISSUE NUMBER ORIGINAL

THIS IS A C.A.D. GENERATED DRAWING DO NOT MAKE MANUAL REVISIONS TO MASTER.

ISSUE NUMBER

.165[4.19]

.375 [9.54]

ORIGINAL

1

.060 [1.52] .125(3.18) to .210(5.33) **Outside Tails** .125(3.18) to .210(5.33) **Outside Tails** 