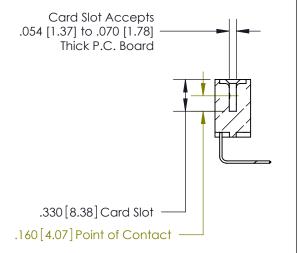

<u>Contact Dimensions:</u>
558-90 Degree Bend (Code 541 Contacts)
See Sheet 2 for Contact Code 555, 556, 558, 559, 560 Dimensions

THIS IS A C.A.D. GENERATED DRAWING DO NOT MAKE MANUAL REVISIONS TO MASTER.

**Contact Code 558** 