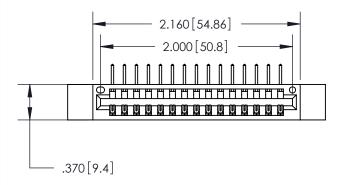

**EDAC INC** TORONTO, ONTARIO CANADA YOUR CONNECTION TO QUALITY & SERVICE

PART NUMBER: 846-015-558-612

846/896 SERIES HIGH TEMP CARD EDGE CONNECTOR

THESE DRAWINGS AND SPECIFICATIONS ARE THE PROPERTY OF EDAC INC., AND SHALL NOT BE REPRODUCED, OR COPIED OR USED AS THE BASIS FOR THE MANUFACTURE OR SALE OF APPARATUS WITHOUT WRITTEN PERMISSION.