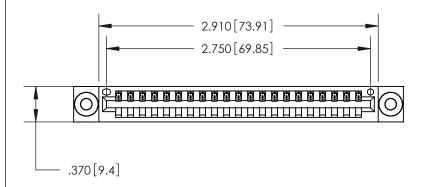

<u>Contact Dimensions:</u> 526-P.C. Tail .018 Sq. (0.46 Sq.) - Tail LG. =.350 (8.89) .125 (3.18) Contact Spacing x .250 (6.35) Row Spacing

THIS IS A C.A.D. GENERATED DRAWING DO NOT MAKE MANUAL REVISIONS TO MASTER.

ISSUE NUMBER

ORIGINAL

1

846/896 SERIES HIGH TEMP CARD EDGE CONNECTOR PART NUMBER: 846-021-526-603

YOUR CONNECTION TO QUALITY & SERVICE

**EDAC INC** TORONTO, ONTARIO CANADA

THESE DRAWINGS AND SPECIFICATIONS ARE THE PROPERTY OF EDAC INC., AND SHALL NOT BE REPRODUCED, OR COPIED OR USED AS THE BASIS FOR THE MANUFACTURE OR SALE OF APPARATUS WITHOUT WRITTEN PERMISSION.

| AGAD INEI ERENGE NO. | 040-LI10-MASIER  |
|----------------------|------------------|
| DRAWN: J.LEE         | DATE: APR. 22/09 |
| CHECKED:             | DATE:            |
| SCALE: 1:1           | SHEET 1 OF 2     |
| DRAWING NUMBER       | ISSUE            |
| 846-ENG-MASTER       | 1                |

846-FNG-MASTER

.054 [1.37] to .070 [1.78] Thick P.C. Board .330 [8.38] Card Slot .160 [4.07] Point of Contact

ACAD REFERENCE NO

Card Slot Accepts

| • | INSULATOR MATERIAL: THERMOPLASTIC POLYESTER, UL 94V-0 |
|---|-------------------------------------------------------|
| • | CONTACT MATERIAL; COPPER, NICKEL, TIN ALLOY CA-725    |
| • | CONTACT PLATING: GOLD ON THE MATING AREA, TIN-LEAD    |
|   | ON THE CONTACT TAILS, NICKEL UNDERPLATE               |