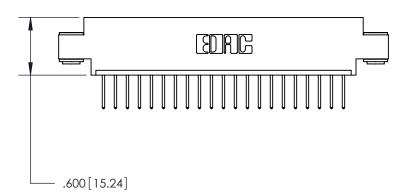

THIS IS A C.A.D. GENERATED DRAWING DO NOT MAKE MANUAL REVISIONS TO MASTER.

ISSUE NUMBER

.165[4.19]

.375 [9.54]

ORIGINAL

1

.060 [1.52] .125(3.18) to .210(5.33) **Outside Tails** .125(3.18) to .210(5.33) **Outside Tails** 

## 846/896 SERIES HIGH TEMP CARD EDGE CONNECTOR CONTACT CODE 555,556,558,559,560 DIMENSIONS

.150 [3.81]

YOUR CONNECTION TO QUALITY & SERVICE

**Contact Code 559** 

**EDAC INC** TORONTO, ONTARIO CANADA

THESE DRAWINGS AND SPECIFICATIONS ARE THE PROPERTY OF EDAC INC.,AND SHALL NOT BE REPRODUCED, OR COPIED OR USED AS THE BASIS FOR THE MANUFACTURE OR SALE OF APPARATUS WITHOUT WRITTEN PERMISSION.

| ACAD REFERENCE NO. | 846-ENG-MASTER   |
|--------------------|------------------|
| DRAWN: J.LEE       | DATE: APR. 22/09 |
| CHECKED:           | DATE:            |
| SCALE: 1:1         | SHEET 2 OF 2     |
| DRAWING NUMBER     | ISSUE            |
| 846-ENG-MASTER     | 1                |