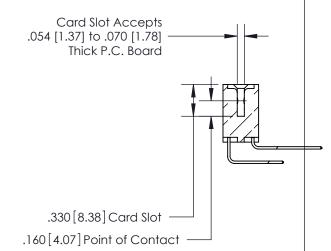

<u>Contact Dimensions:</u>
559-90 Degree Bend (Code 541 Contacts)
See Sheet 2 for Contact Code 555, 556, 558, 559, 560 Dimensions

THIS IS A C.A.D. GENERATED DRAWING DO NOT MAKE MANUAL REVISIONS TO MASTER.

- INSULATOR MATERIAL: THERMOPLASTIC POLYESTER, UL 94V-0 CONTACT MATERIAL; COPPER, NICKEL, TIN ALLOY CA-725
- CONTACT PLATING: GOLD ON THE MATING AREA, TIN-LEAD ON THE CONTACT TAILS, NICKEL UNDERPLATE

846/896 SERIES HIGH TEMP CARD EDGE CONNECTOR PART NUMBER: 846-022-559-207