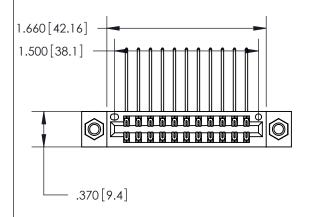

<u>Contact Dimensions:</u>
559-90 Degree Bend (Code 541 Contacts)
See Sheet 2 for Contact Code 555, 556, 558, 559, 560 Dimensions

THIS IS A C.A.D. GENERATED DRAWING DO NOT MAKE MANUAL REVISIONS TO MASTER.

- INSULATOR MATERIAL: THERMOPLASTIC POLYESTER, UL 94V-0 CONTACT MATERIAL; COPPER, NICKEL, TIN ALLOY CA-725
- CONTACT PLATING: GOLD ON THE MATING AREA, TIN-LEAD ON THE CONTACT TAILS, NICKEL UNDERPLATE

846/896 SERIES HIGH TEMP CARD EDGE CONNECTOR PART NUMBER: 846-022-559-207