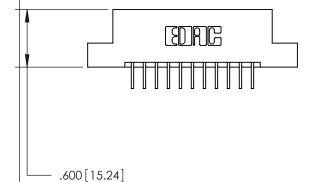

<u>Contact Dimensions:</u>
559-90 Degree Bend (Code 541 Contacts)
See Sheet 2 for Contact Code 555, 556, 558, 559, 560 Dimensions

THIS IS A C.A.D. GENERATED DRAWING DO NOT MAKE MANUAL REVISIONS TO MASTER.

- INSULATOR MATERIAL: THERMOPLASTIC POLYESTER, UL 94V-0 CONTACT MATERIAL; COPPER, NICKEL, TIN ALLOY CA-725
- CONTACT PLATING: GOLD ON THE MATING AREA, TIN-LEAD ON THE CONTACT TAILS, NICKEL UNDERPLATE

846/896 SERIES HIGH TEMP CARD EDGE CONNECTOR PART NUMBER: 846-022-559-207