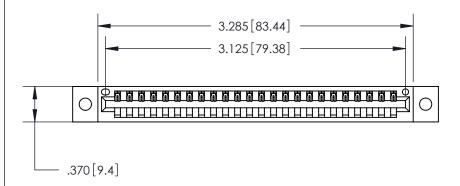

Card Slot Accepts .054 [1.37] to .070 [1.78] Thick P.C. Board ISSUE NUMBER

ORIGINAL

1

.330 [8.38] Card Slot .160 [4.07] Point of Contact -ACAD REFERENCE NO 846/896 SERIES HIGH TEMP CARD EDGE CONNECTOR

INSULATOR MATERIAL: THERMOPLASTIC POLYESTER, UL 94V-0 CONTACT MATERIAL; COPPER, NICKEL, TIN ALLOY CA-725 CONTACT PLATING: GOLD ON THE MATING AREA, TIN-LEAD ON THE CONTACT TAILS, NICKEL UNDERPLATE

YOUR CONNECTION TO QUALITY & SERVICE

**EDAC INC** TORONTO, ONTARIO CANADA

PART NUMBER: 846-024-541-602

THESE DRAWINGS AND SPECIFICATIONS ARE THE PROPERTY OF EDAC INC.,AND SHALL NOT BE REPRODUCED, OR COPIED OR USED AS THE BASIS FOR THE MANUFACTURE OR SALE OF APPARATUS WITHOUT WRITTEN PERMISSION.