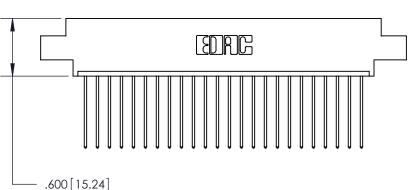

<u>Contact Dimensions:</u> 541-Wire Wrap .025 Sq. (0.64 Sq.) - Tail LG. =.750 (19.05) .125 (3.18) Contact Spacing x .250 (6.35) Row Spacing

THIS IS A C.A.D. GENERATED DRAWING DO NOT MAKE MANUAL REVISIONS TO MASTER.

846-FNG-MASTER

THIS IS A C.A.D. GENERATED DRAWING DO NOT MAKE MANUAL REVISIONS TO MASTER.

ISSUE NUMBER

.165[4.19]

.375 [9.54]

ORIGINAL

1

.060 [1.52] .125(3.18) to .210(5.33) **Outside Tails** .125(3.18) to .210(5.33) **Outside Tails** 