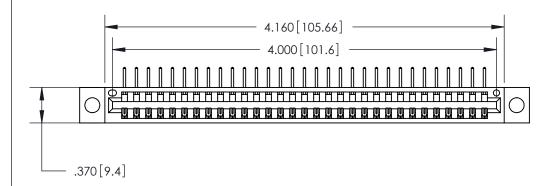

ISSUE NUMBER ORIGINAL

Card Slot Accepts .054 [1.37] to .070 [1.78] Thick P.C. Board .330 [8.38] Card Slot .160 [4.07] Point of Contact -

INSULATOR MATERIAL: THERMOPLASTIC POLYESTER, UL 94V-0 CONTACT MATERIAL; COPPER, NICKEL, TIN ALLOY CA-725

CONTACT PLATING: GOLD ON THE MATING AREA, TIN-LEAD ON THE CONTACT TAILS, NICKEL UNDERPLATE

YOUR CONNECTION TO QUALITY & SERVICE

PART NUMBER: 846-031-558-604

**EDAC INC** TORONTO, ONTARIO CANADA

846/896 SERIES HIGH TEMP CARD EDGE CONNECTOR