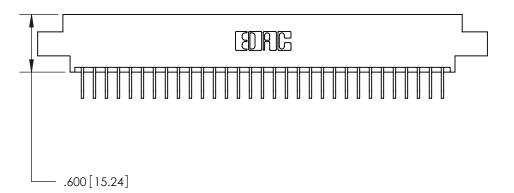

ISSUE NUMBER ORIGINAL

Card Slot Accepts .054 [1.37] to .070 [1.78] Thick P.C. Board .330 [8.38] Card Slot .160 [4.07] Point of Contact -

INSULATOR MATERIAL: THERMOPLASTIC POLYESTER, UL 94V-0 CONTACT MATERIAL; COPPER, NICKEL, TIN ALLOY CA-725

CONTACT PLATING: GOLD ON THE MATING AREA, TIN-LEAD ON THE CONTACT TAILS, NICKEL UNDERPLATE

YOUR CONNECTION TO QUALITY & SERVICE

PART NUMBER: 846-031-558-604

**EDAC INC** TORONTO, ONTARIO CANADA

846/896 SERIES HIGH TEMP CARD EDGE CONNECTOR