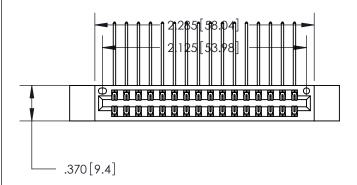

846/896 SERIES HIGH TEMP CARD EDGE CONNECTOR PART NUMBER: 846-032-558-212

YOUR CONNECTION TO QUALITY & SERVICE

**EDAC INC** TORONTO, ONTARIO CANADA

THESE DRAWINGS AND SPECIFICATIONS ARE THE PROPERTY OF EDAC INC.,AND SHALL NOT BE REPRODUCED, OR COPIED OR USED AS THE BASIS FOR THE MANUFACTURE OR SALE OF APPARATUS WITHOUT WRITTEN PERMISSION.

<u>Contact Dimensions:</u>
558-90 Degree Bend (Code 541 Contacts)
See Sheet 2 for Contact Code 555, 556, 558, 559, 560 Dimensions

THIS IS A C.A.D. GENERATED DRAWING DO NOT MAKE MANUAL REVISIONS TO MASTER.