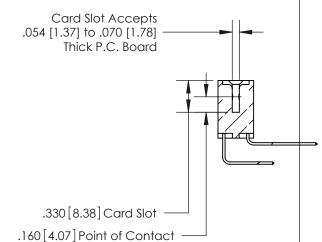

## 846/896 SERIES HIGH TEMP CARD EDGE CONNECTOR CONTACT CODE 555,556,558,559,560 DIMENSIONS

.150 [3.81]

YOUR CONNECTION TO QUALITY & SERVICE

**Contact Code 559** 

**EDAC INC** TORONTO, ONTARIO CANADA

THESE DRAWINGS AND SPECIFICATIONS ARE THE PROPERTY OF EDAC INC.,AND SHALL NOT BE REPRODUCED, OR COPIED OR USED AS THE BASIS FOR THE MANUFACTURE OR SALE OF APPARATUS WITHOUT WRITTEN PERMISSION.