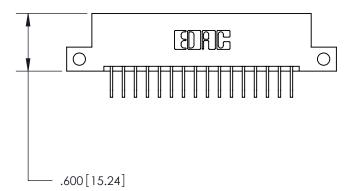

846/896 SERIES HIGH TEMP CARD EDGE CONNECTOR PART NUMBER: 846-032-558-212

YOUR CONNECTION TO QUALITY & SERVICE

**EDAC INC** TORONTO, ONTARIO CANADA

THESE DRAWINGS AND SPECIFICATIONS ARE THE PROPERTY OF EDAC INC.,AND SHALL NOT BE REPRODUCED, OR COPIED OR USED AS THE BASIS FOR THE MANUFACTURE OR SALE OF APPARATUS WITHOUT WRITTEN PERMISSION.