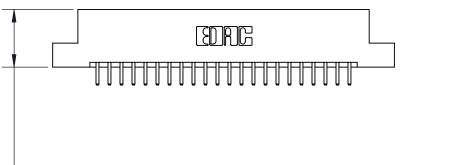

Card Slot Accepts .054 [1.37] to .070 [1.78] Thick P.C. Board .330 [8.38] Card Slot

.160 [4.07] Point of Contact

THIS IS A C.A.D. GENERATED DRAWING DO NOT MAKE MANUAL REVISIONS TO MASTER.

ISSUE NUMBER

.165[4.19]

.375 [9.54]

ORIGINAL

1

.060 [1.52] .125(3.18) to .210(5.33) **Outside Tails** .125(3.18) to .210(5.33) **Outside Tails** 

**Contact Code 560** 

INSULATOR MATERIAL: THERMOPLASTIC POLYESTER, UL 94V-0 CONTACT MATERIAL; COPPER, NICKEL, TIN ALLOY CA-725 CONTACT PLATING: GOLD ON THE MATING AREA, TIN-LEAD ON THE CONTACT TAILS, NICKEL UNDERPLATE

**Contact Code 558** 

## 846/896 SERIES HIGH TEMP CARD EDGE CONNECTOR CONTACT CODE 555,556,558,559,560 DIMENSIONS

.150 [3.81]

YOUR CONNECTION TO QUALITY & SERVICE

**Contact Code 559** 

**EDAC INC** TORONTO, ONTARIO CANADA

THESE DRAWINGS AND SPECIFICATIONS ARE THE PROPERTY OF EDAC INC.,AND SHALL NOT BE REPRODUCED, OR COPIED OR USED AS THE BASIS FOR THE MANUFACTURE OR SALE OF APPARATUS WITHOUT WRITTEN PERMISSION.

| ACAD REFERENCE NO. | 846-ENG-MASTER   |
|--------------------|------------------|
| DRAWN: J.LEE       | DATE: APR. 22/09 |
| CHECKED:           | DATE:            |
| SCALE: 1:1         | SHEET 2 OF 2     |
| DRAWING NUMBER     | ISSUE            |
| 846-ENG-MASTER     | 1                |