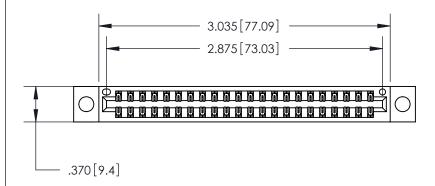

<u>Contact Dimensions:</u> 520-P.C. Tail .030x.018 (0.76x0.46) - Tail LG. = .175 (4.45) .125 (3.18) Contact Spacing x .250 (6.35) Row Spacing

THIS IS A C.A.D. GENERATED DRAWING DO NOT MAKE MANUAL REVISIONS TO MASTER.

ISSUE NUMBER

ORIGINAL

1

.600 [15.24]

INSULATOR MATERIAL: THERMOPLASTIC POLYESTER, UL 94V-0 CONTACT MATERIAL; COPPER, NICKEL, TIN ALLOY CA-725

CONTACT PLATING: GOLD ON THE MATING AREA, TIN-LEAD

ON THE CONTACT TAILS, NICKEL UNDERPLATE

846/896 SERIES HIGH TEMP CARD EDGE CONNECTOR PART NUMBER: 846-044-520-204

YOUR CONNECTION TO QUALITY & SERVICE

**EDAC INC** TORONTO, ONTARIO CANADA

THESE DRAWINGS AND SPECIFICATIONS ARE THE PROPERTY OF EDAC INC.,AND SHALL NOT BE REPRODUCED, OR COPIED OR USED AS THE BASIS FOR THE MANUFACTURE OR SALE OF APPARATUS WITHOUT WRITTEN PERMISSION.

| ACAD REFERENCE NO. | 846-ENG-MASTER   |
|--------------------|------------------|
| DRAWN: J.LEE       | DATE: APR. 22/09 |
| CHECKED:           | DATE:            |
| SCALE: 1:1         | SHEET 1 OF 2     |
| DRAWING NUMBER     | ISSUE            |
| 846-ENG-MASTER     | 1                |