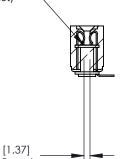

## **Contact Detail**

90 Degree Bend (Code 521 Contacts)

.156 [3.96] Contact Spacing x .200 [5.08] Row Spacing

**SECTION A-A** 

.175 [4.45] Point of Contact (Measured from bottom of Card Slot)

Card Slot Accepts .054 [1.37] to .070 [1.78] Thick P.C. Board