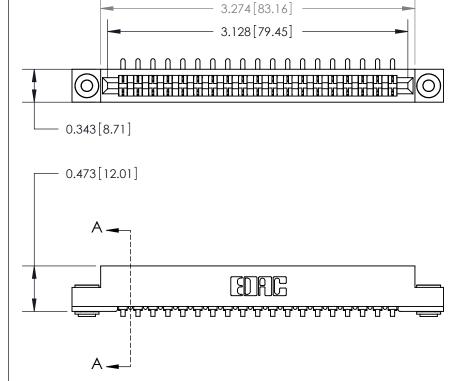

**Mounting Option** 

.116 (2.95) I.D. Floating Eyelets

**See Accompanying Page for:** 

**Contact Bend Details** 

| 807/857 Series Hig | h Temp Card Edge Connector |
|--------------------|----------------------------|
| Part Number: 857-  | 019-553-103                |

YOUR CONNECTION TO QUALITY & SERVICE

807 ENG MASTER J.LEE DATE: AUG. 11/09 SHEET 1 OF 2 NTS

807 Assembly