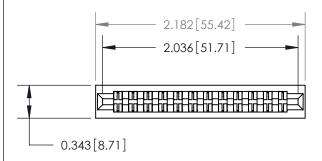

Card Slot Accepts .054 [1.37] to .070 [1.78] Thick P.C. Board

807/857 Series High Temp Card Edge Connector Part Number: 857-024-455-201

YOUR CONNECTION TO QUALITY & SERVICE

| ACAD REFERENCE NO. 607 ENG MASIER |                  |
|-----------------------------------|------------------|
| DRAWN: J.LEE                      | DATE: AUG. 11/09 |
| CHECKED:                          | DATE:            |
| SCALE: NTS                        | SHEET 1 OF 2     |
| DRAWING NUMBER                    | ISSUE            |