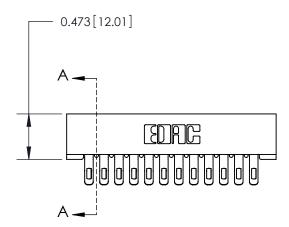

## **Contact Detail**

Extender Board Bend (Code 500 Contacts) .156 [3.96] Contact Spacing x .200 [5.08] Row Spacing

**See Accompanying Page for:** 

**Contact Bend Details** 

**SECTION A-A** 

.095 [2.41] Point of Contact (Measured from bottom of Card Slot)