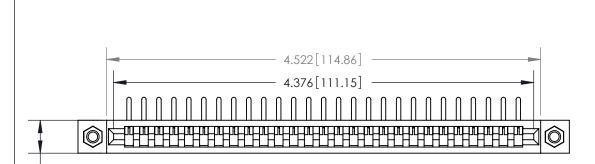

## **Contact Detail**

90 Degree Bend (Code 527 Contacts)

.156 [3.96] Contact Spacing x .200 [5.08] Row Spacing

**SECTION A-A** 

.095 [2.41] Point of Contact (Measured from bottom of Card Slot)

**See Accompanying Page for:** 