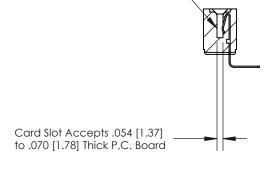

## **Contact Detail**

90 Degree Bend (Code 527 Contacts)

.156 [3.96] Contact Spacing x .200 [5.08] Row Spacing

**SECTION A-A** 

.095 [2.41] Point of Contact (Measured from bottom of Card Slot)

**See Accompanying Page for:** 