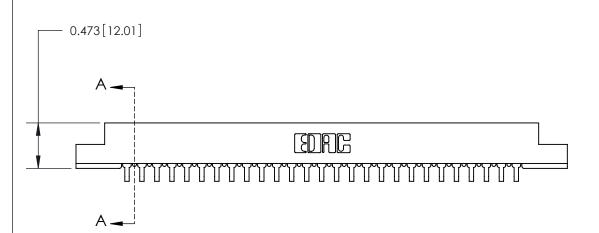

## **Contact Detail**

90 Degree Bend (Code 527 Contacts)

.156 [3.96] Contact Spacing x .200 [5.08] Row Spacing

**SECTION A-A** 

.095 [2.41] Point of Contact (Measured from bottom of Card Slot)

**See Accompanying Page for:** 